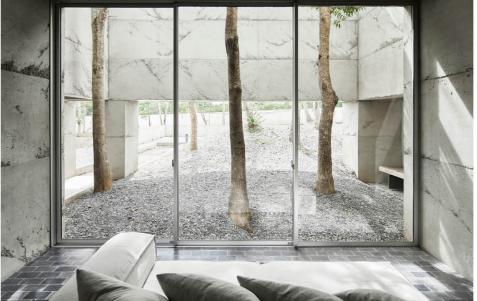

# A Masterpiece of Integrated Design

THE STOIC WALL RESIDENCE by Lijo Jos and Reny Lijo of LIJO.RENY.architects integrates courtyards and biophilic features, enhancing privacy and minimizing solar heat gain. Expansive windows and doors ensure natural light and seamless outdoor connectivity, winning TADA 2023.

Location: India
Product: WE Series
Color: Natural Black

2023 Award Winner