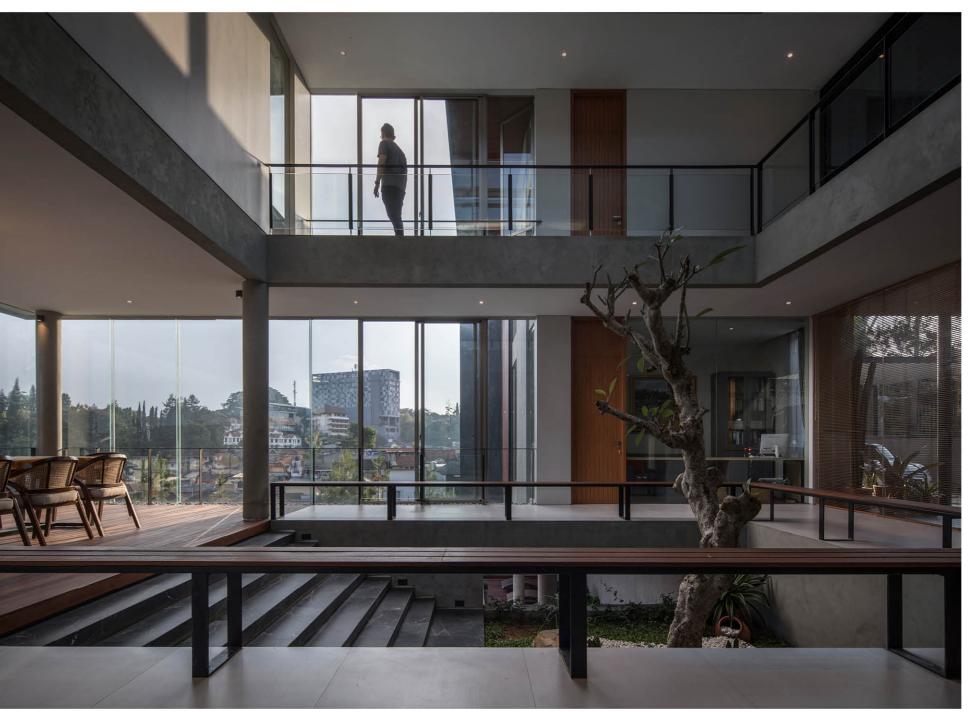

#### Refined Living Through Ingenious Design

Designed by **RUANGRONA**'s Josephine Fitria Widyarini and Monica Tiaradewi, ST-HOUSE in Bandung, Indonesia, is a **TADA 2023** award winner. Built on a steep 12-meter contour, it transitions from two to five stories with 360-degree city views. An inner courtyard minimizes land alteration, creating functional and appealing spaces

Location: Indonesia
Product: GRANTS, ATIS
Color: Shine Gray

2023 Award Winner