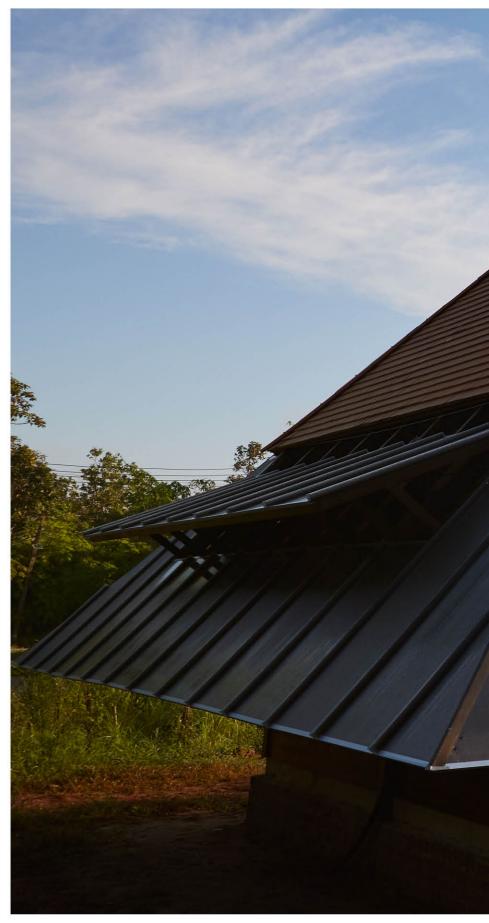

### Integrating Tradition and Modernity

WAT KHAM PHAMONG Thai Traditional Medicine Hospital in Sakon Nakhon, designed by Pakorn Mahapant of M space, features pyramid-shaped structures for holistic cancer care. Combining traditional Thai medicine with modern treatments, it maximizes natural light and air circulation, winning the TADA 2023

Location: Sakon Nakhon, Thailand

Product: ATIS, WE 70 Color: Shine Gray

Wat Kham Pramong | Thailand