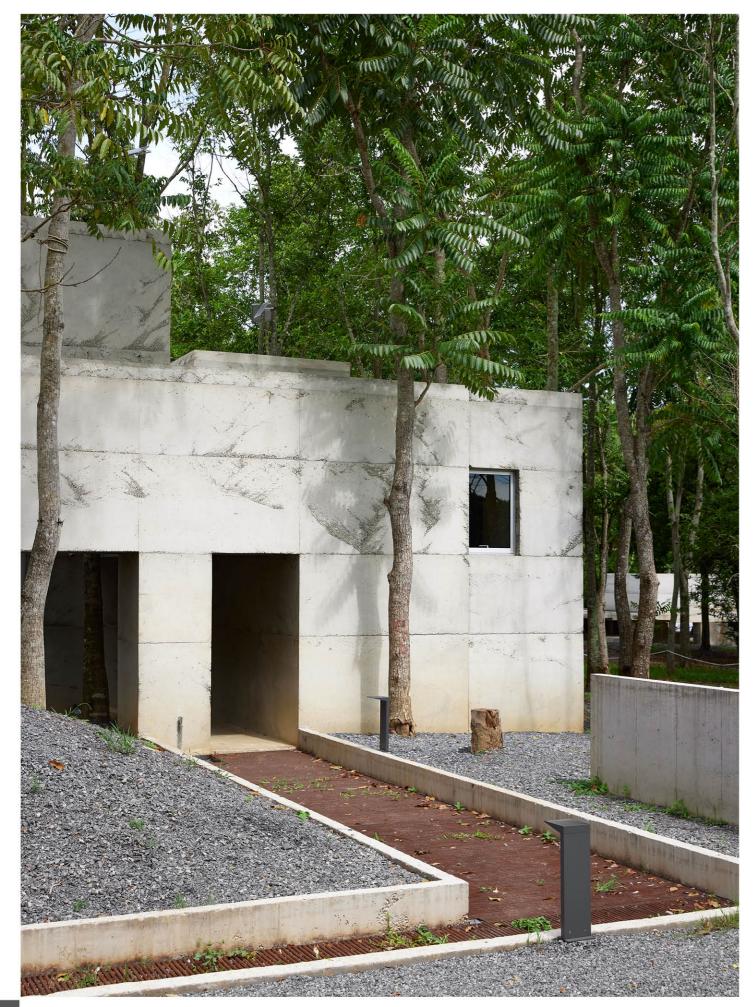

## Elevating Design through Nature's Inspiration

The Yellow House, a masterpiece by Joys Architect, harmoniously nestled near Khao Yai Mountain, boasts four interior courts merging nature and privacy. Split into "inner" and "outer" sections, these courts, at varying levels, preserve trees and offer functionality. **TOSTEM** ATIS seamlessly integrates, earning the project the prestigious **TADA 2023** award.

Location: Nakhon Ratchasima, Thailand

Product: ATIS

Color: Natural Silver

2023 Award Winner