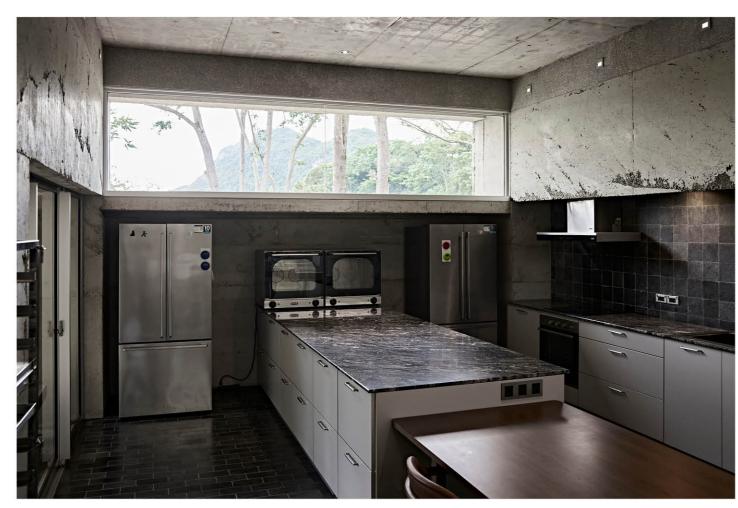

#### Bold Statements in Space Mastery

**The Hidden House** by Aslam Sham Architects, **TADA 2023** winner, cleverly blends functionality and aesthetic intrigue. Its three-level design, appearing as a two-story structure, features a skylit Koi Pond and multi-level zones on a contoured site. The architecture captivates with its unique form, emphasizing spatial differentiation and maximizing natural light.

Location: India
Product: WE Series

2023 Award Winner