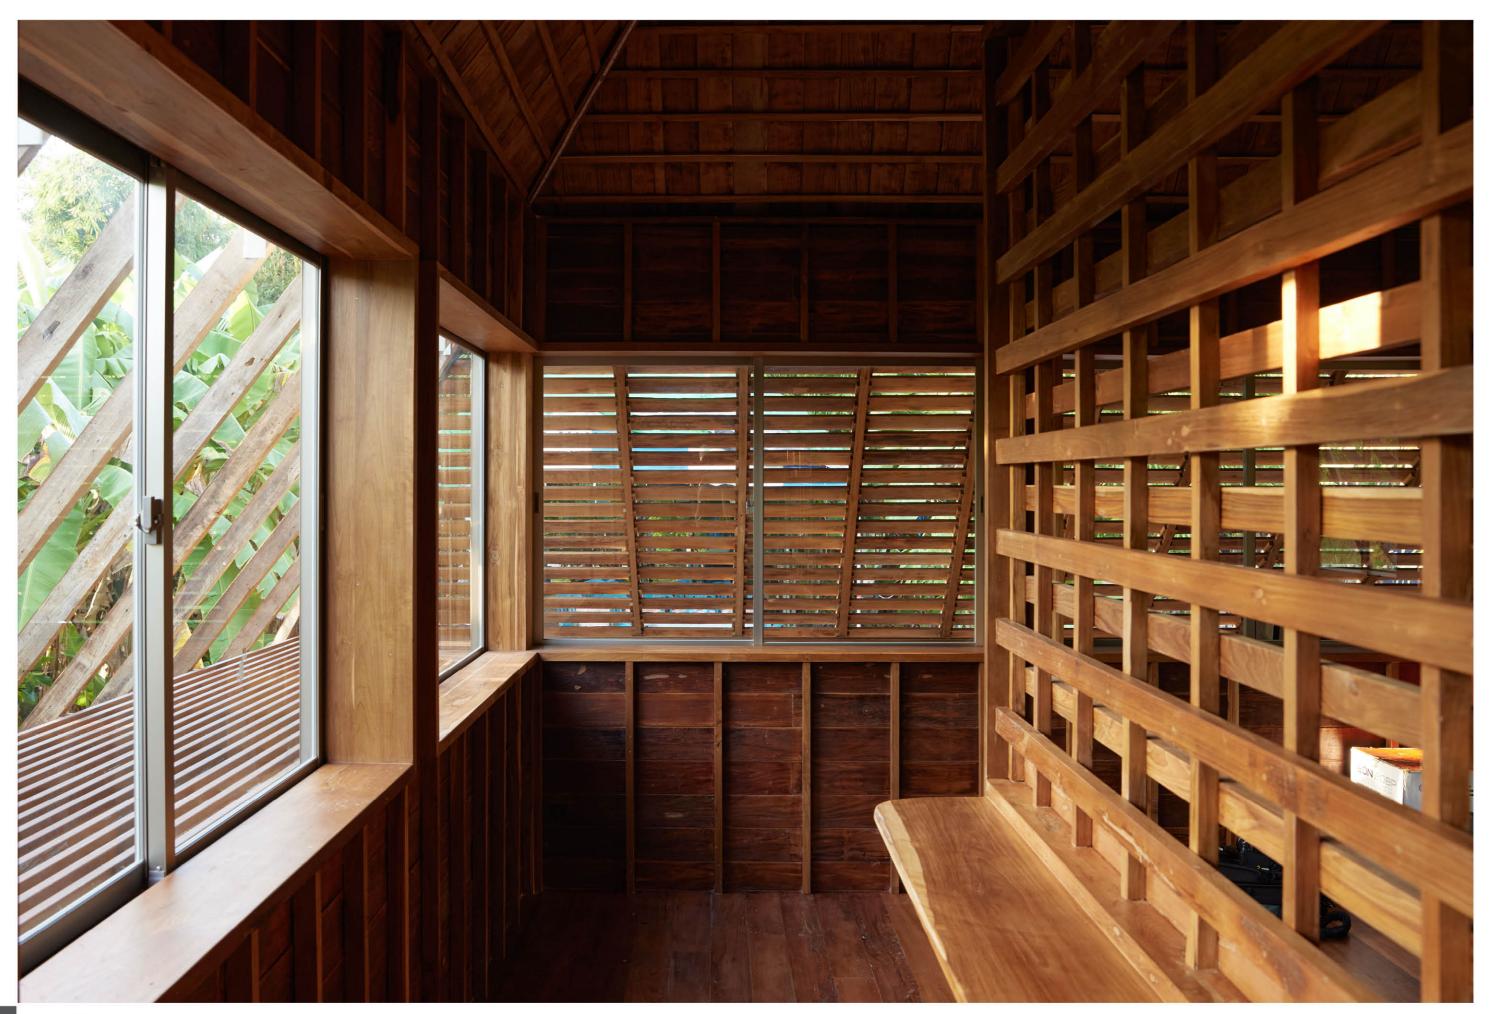

### Integrating Tradition and Modernity

WAT KHAM PHAMONG Thai Traditional Medicine Hospital in Sakon Nakhon, designed by Pakorn Mahapant of M space, features pyramid-shaped structures for holistic cancer care. Combining traditional Thai medicine with modern treatments, it maximizes natural light and air circulation, winning the TADA 2023

Location: Sakon Nakhon, Thailand

Product: ATIS, WE 70 Color: Shine Gray

Wat Kham Pramong | Thailand