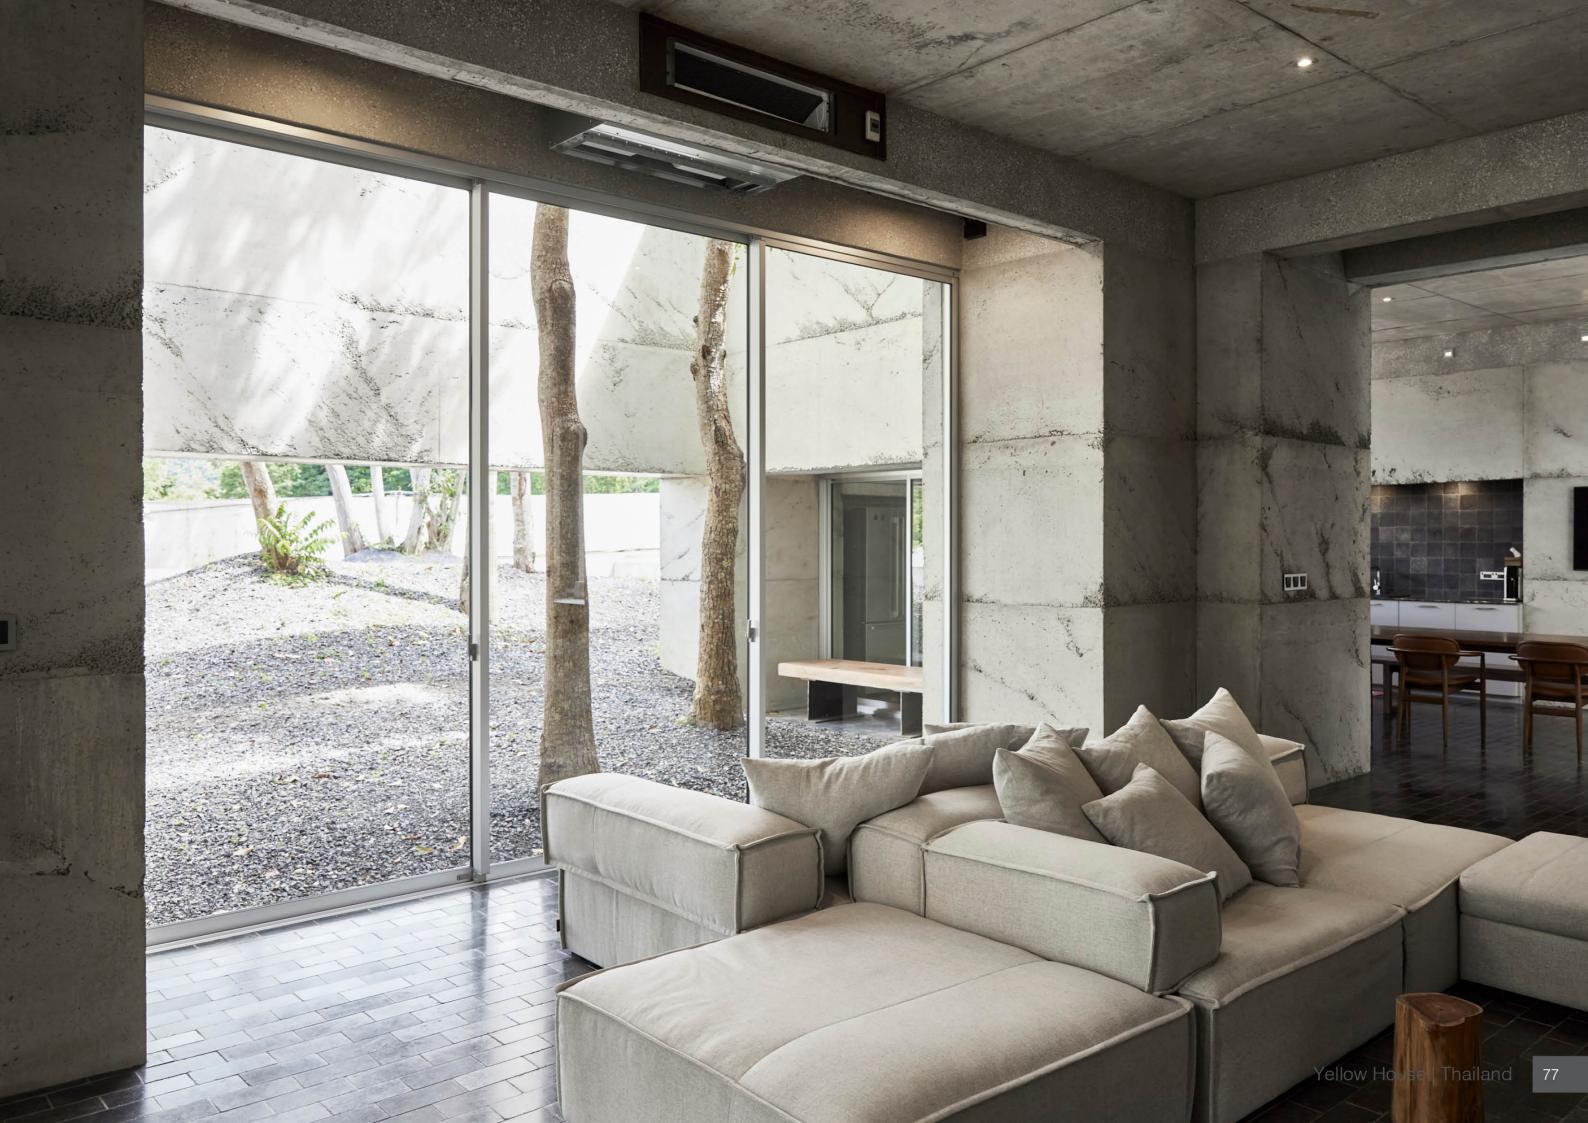

## Elevating Design through Nature's Inspiration

The Yellow House, a masterpiece by Joys Architect, harmoniously nestled near Khao Yai Mountain, boasts four interior courts merging nature and privacy. Split into "inner" and "outer" sections, these courts, at varying levels, preserve trees and offer functionality. **TOSTEM** ATIS seamlessly integrates, earning the project the prestigious **TADA 2023** award.

Location: Nakhon Ratchasima, Thailand

Product: ATIS

Color: Natural Silver

2023 Award Winner