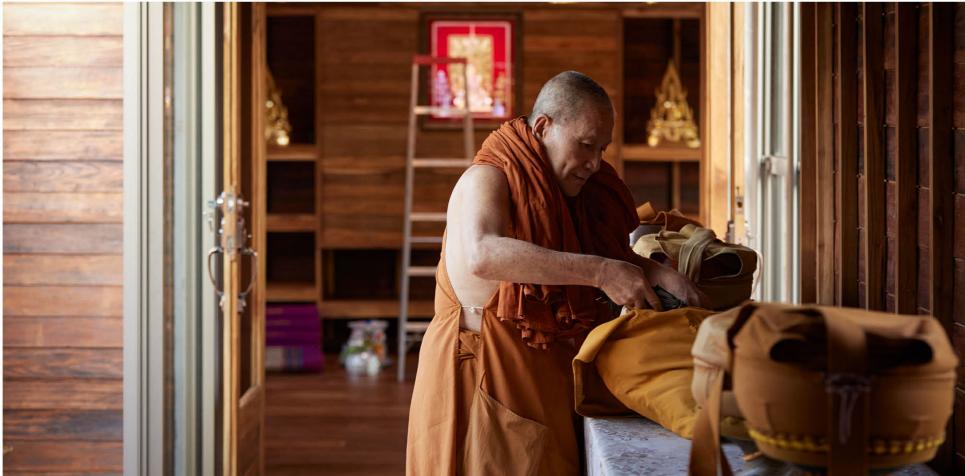

### Integrating Tradition and Modernity

WAT KHAM PHAMONG Thai Traditional Medicine Hospital in Sakon Nakhon, designed by Pakorn Mahapant of M space, features pyramid-shaped structures for holistic cancer care. Combining traditional Thai medicine with modern treatments, it maximizes natural light and air circulation, winning the TADA 2023

Location: Sakon Nakhon, Thailand

Product: ATIS, WE 70 Color: Shine Gray

Wat Kham Pramong | Thailand