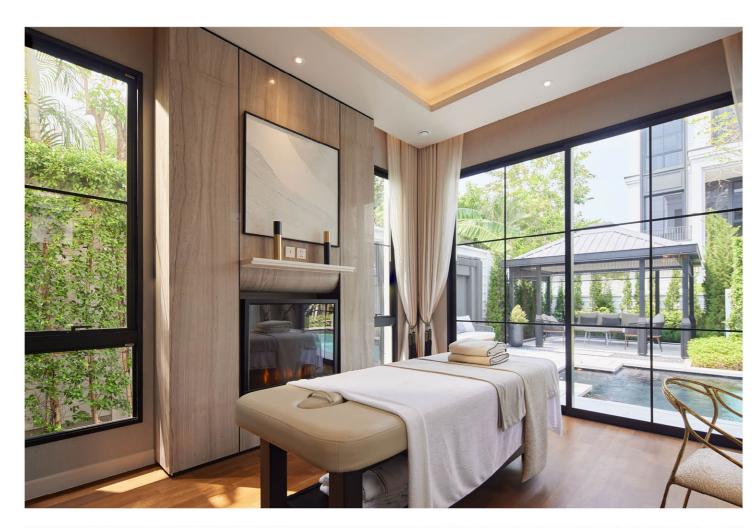

# A Masterpiece of Integrated Design

THE STOIC WALL RESIDENCE by Lijo Jos and Reny Lijo of LIJO.RENY.architects integrates courtyards and biophilic features, enhancing privacy and minimizing solar heat gain. Expansive windows and doors ensure natural light and seamless outdoor connectivity, winning TADA 2023.

Location: India
Product: WE Series
Color: Natural Black



2023 Award Winner



























### Timeless Architecture and Modern Elegance

**MALTON GATES** offers refined inner-city living with modernized Classical architecture, blending traditional and contemporary elements. The harmonious design creates a timeless, sophisticated city-center experience...

Location: Bangkok, Thailand

Product: GIESTA, WE PLUS, WE 70, AIRFLOW DOOR

Color: Natural Black

























### Integrating Tradition and Modernity

WAT KHAM PHAMONG Thai Traditional Medicine Hospital in Sakon Nakhon, designed by Pakorn Mahapant of M space, features pyramid-shaped structures for holistic cancer care. Combining traditional Thai medicine with modern treatments, it maximizes natural light and air circulation, winning the TADA 2023

Location: Sakon Nakhon, Thailand

Product: ATIS, WE 70 Color: Shine Gray

















Wat Kham Pramong | Thailand













#### Bold Statements in Space Mastery

**The Hidden House** by Aslam Sham Architects, **TADA 2023** winner, cleverly blends functionality and aesthetic intrigue. Its three-level design, appearing as a two-story structure, features a skylit Koi Pond and multi-level zones on a contoured site. The architecture captivates