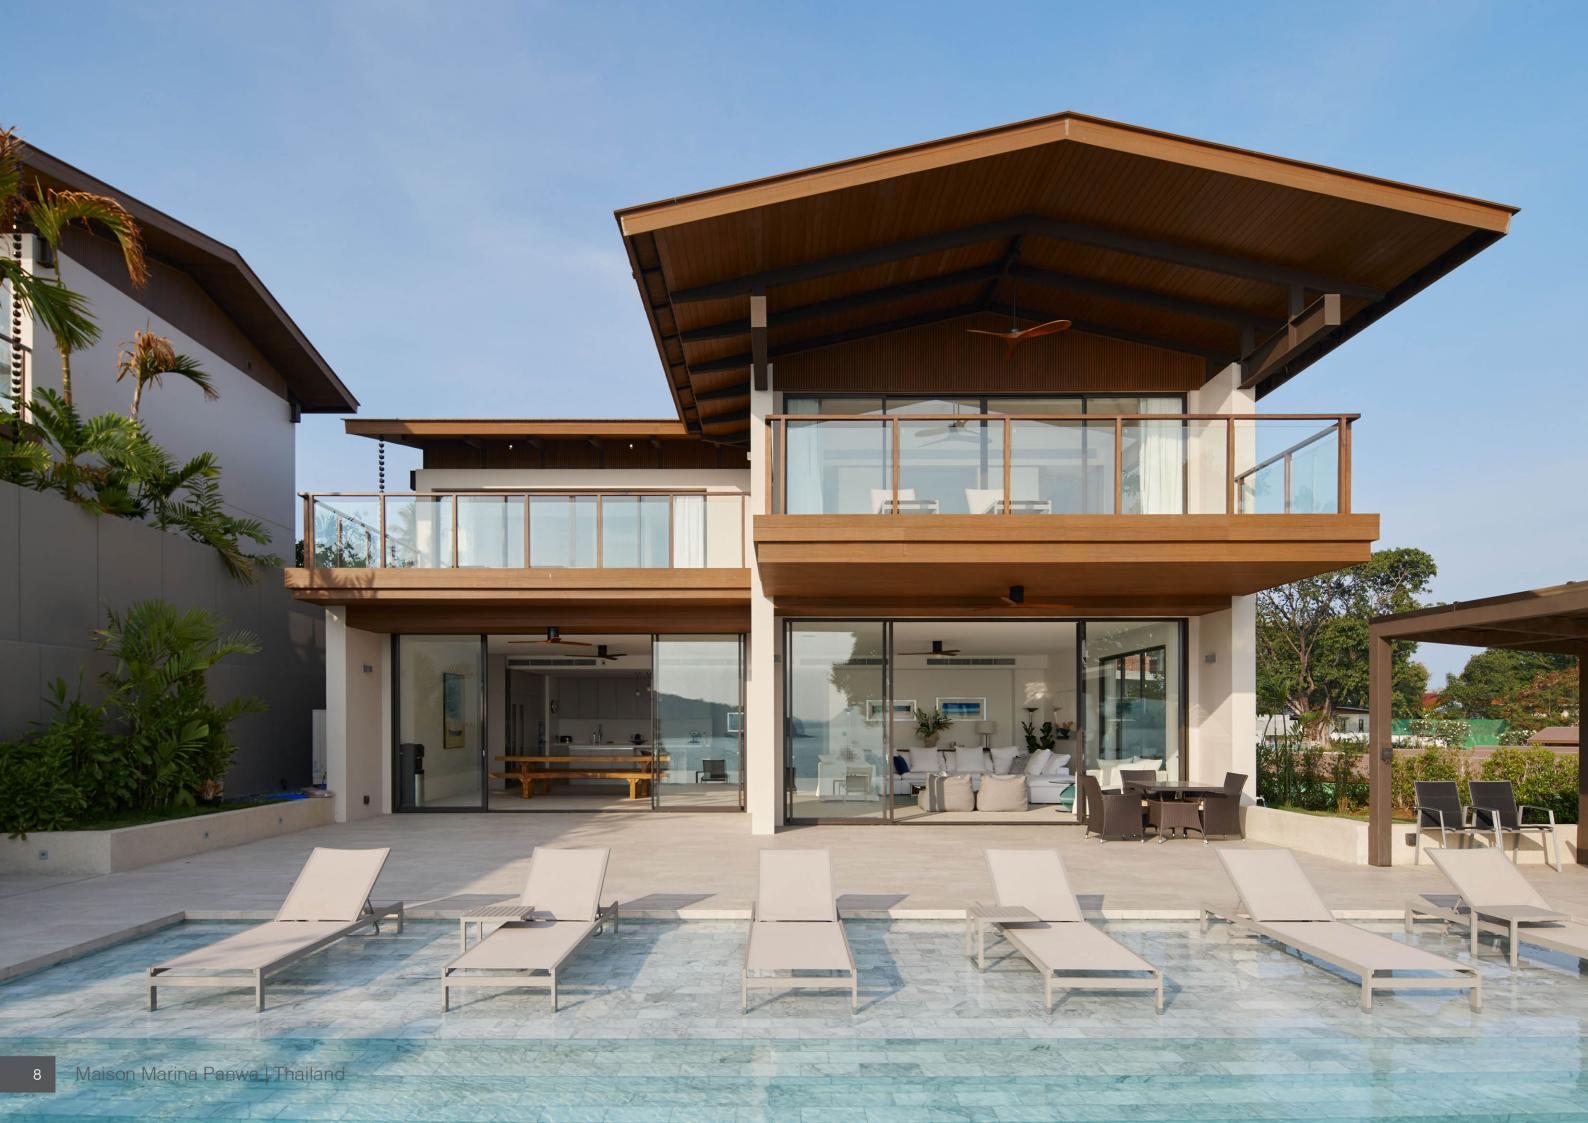

# Sophisticated Coastal Serenity

MAISON MARINA: Luxurious beachfront villas in Panwa, Phuket, each with a private pier. Enjoy modern elegance and breathtaking sea views through expansive windows and doors. Designed for ultimate privacy and comfort, they provide a serene coastal living experience.

Location: Phuket, Thailand

Product: GRANTS, ATIS, WE PLUS
Color: Shine Gray, Autumn Brown