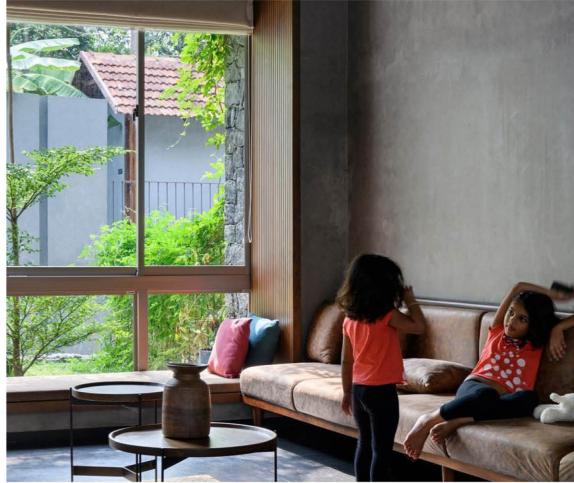

# A Masterpiece of Integrated Design

THE STOIC WALL RESIDENCE by Lijo Jos and Reny Lijo of LIJO.RENY.architects integrates courtyards and biophilic features, enhancing privacy and minimizing solar heat gain. Expansive windows and doors ensure natural light and seamless outdoor connectivity, winning TADA 2023.

Location: India
Product: WE Series
Color: Natural Black

2023 Award Winner