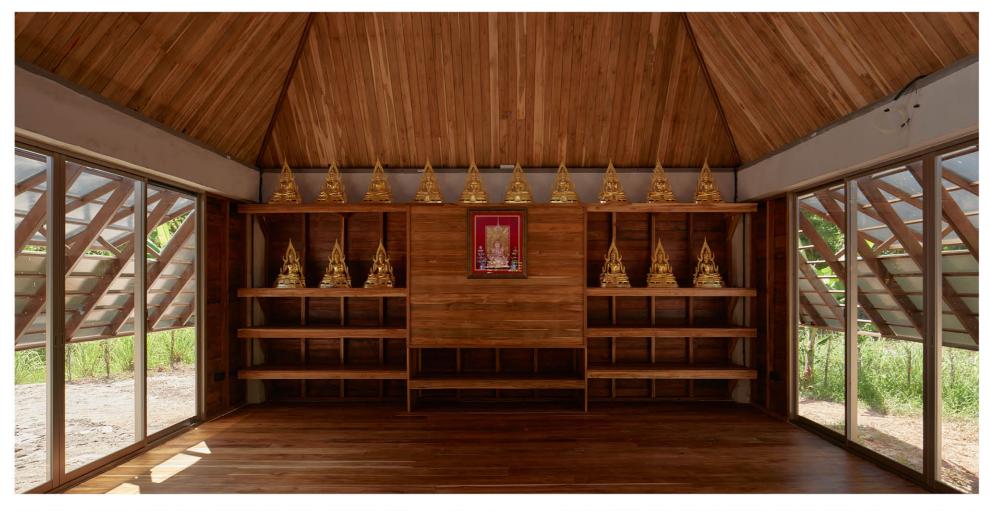

### Integrating Tradition and Modernity

WAT KHAM PHAMONG Thai Traditional Medicine Hospital in Sakon Nakhon, designed by Pakorn Mahapant of M space, features pyramid-shaped structures for holistic cancer care. Combining traditional Thai medicine with modern treatments, it maximizes natural light and air circulation, winning the TADA 2023

Location: Sakon Nakhon, Thailand

Product: ATIS, WE 70 Color: Shine Gray

Wat Kham Pramong | Thailand