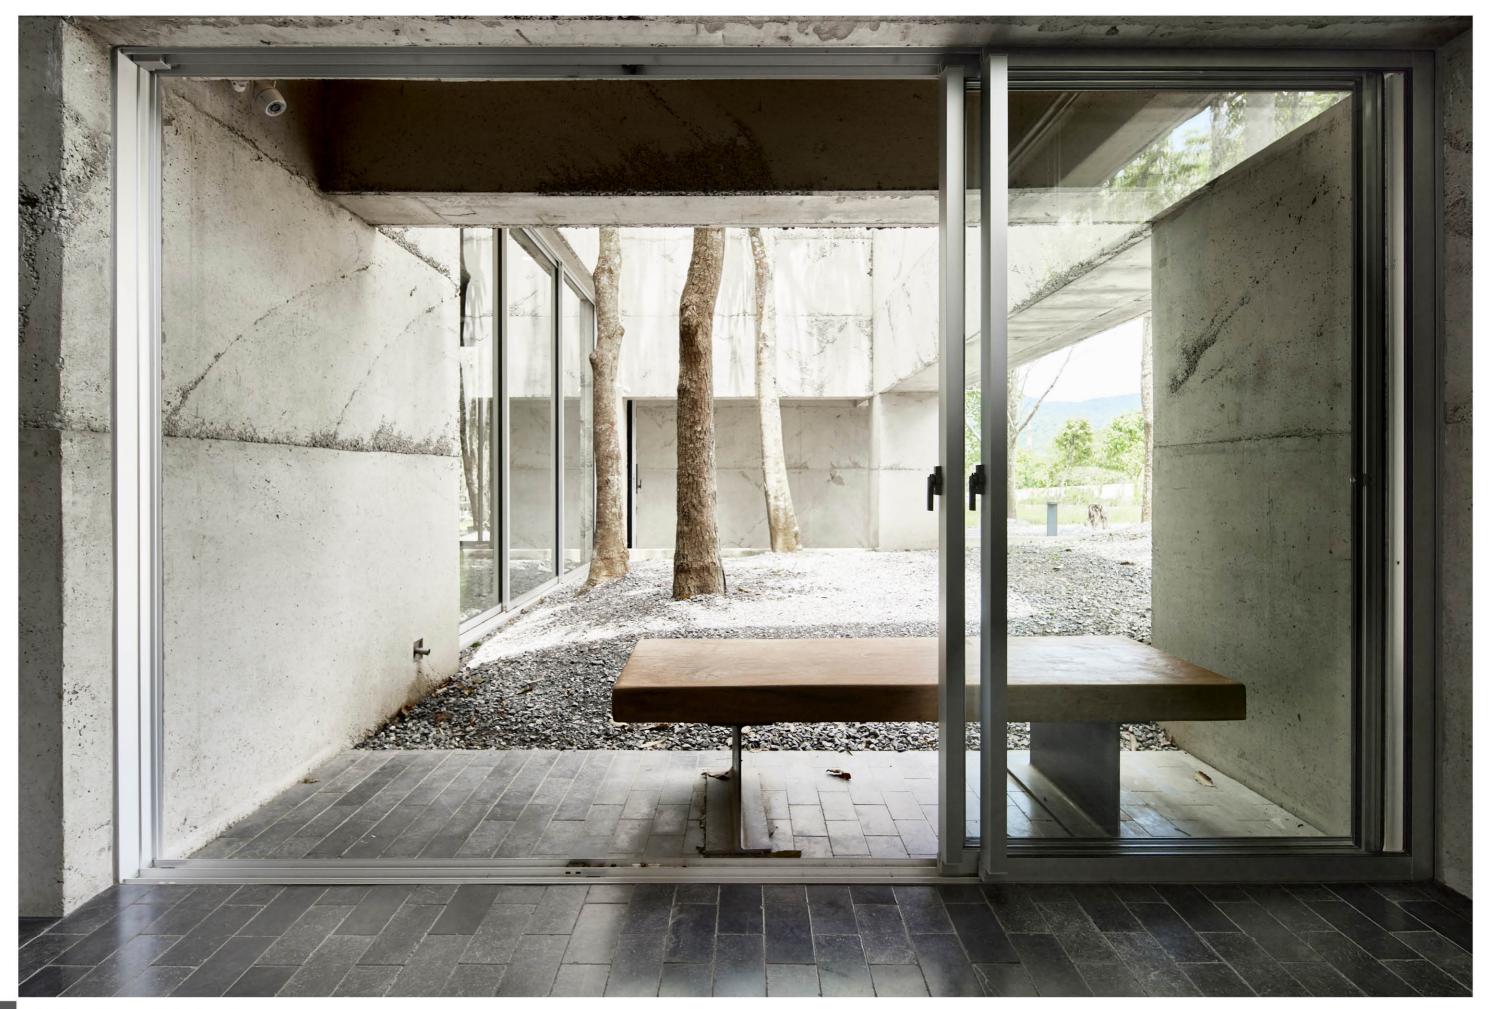

# A Masterpiece of Integrated Design

THE STOIC WALL RESIDENCE by Lijo Jos and Reny Lijo of LIJO.RENY.architects integrates courtyards and biophilic features, enhancing privacy and minimizing solar heat gain. Expansive windows and doors ensure natural light and seamless outdoor connectivity, winning TADA 2023.

Location: India
Product: WE Series
Color: Natural Black

2023 Award Winner