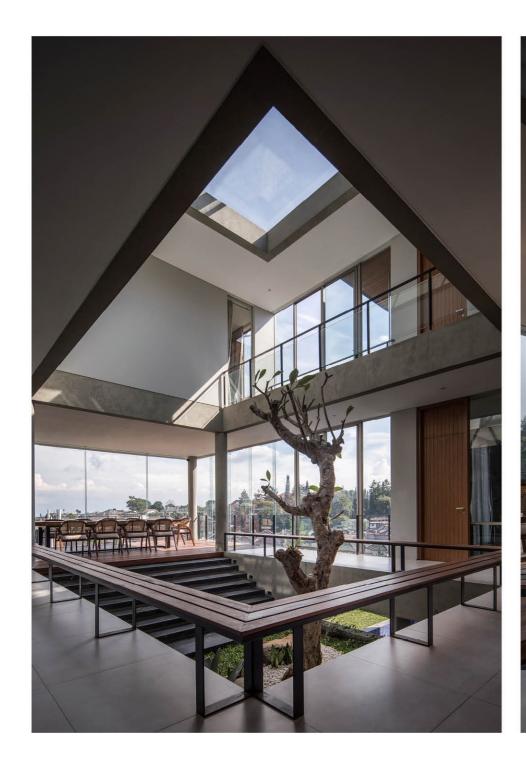

#### Refined Living Through Ingenious Design

Designed by **RUANGRONA**'s Josephine Fitria Widyarini and Monica Tiaradewi, ST-HOUSE in Bandung, Indonesia, is a **TADA 2023** award winner. Built on a steep 12-meter contour, it transitions from two to five stories with 360-degree city views. An inner courtyard minimizes land alteration, creating functional and appealing spaces

Location: Indonesia
Product: GRANTS, ATIS
Color: Shine Gray

2023 Award Winner