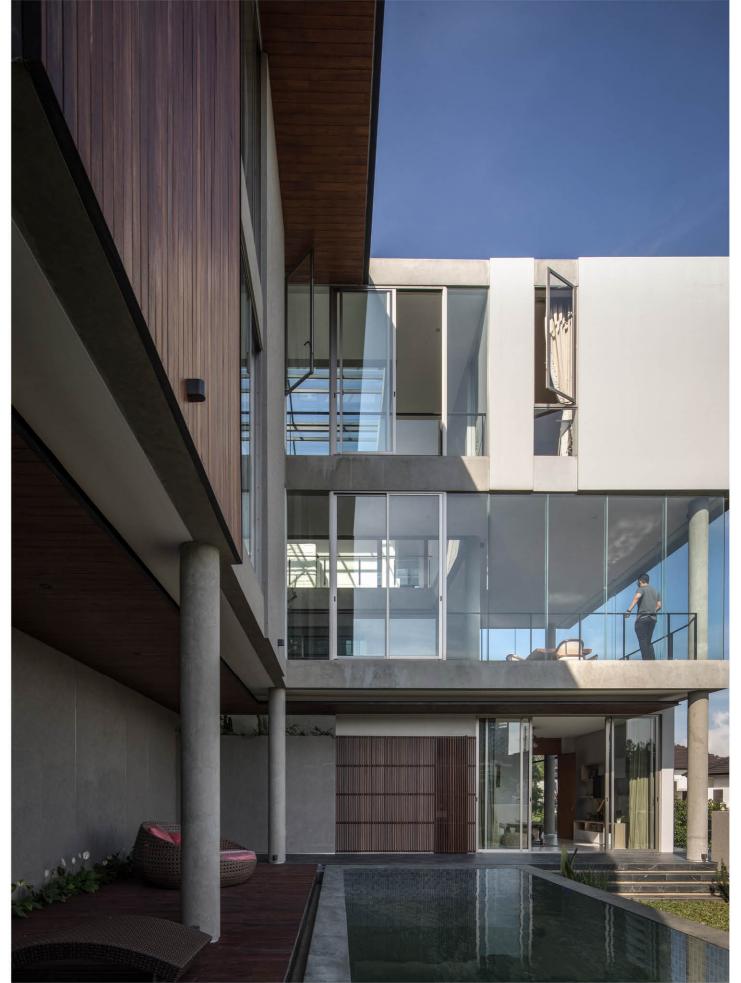

#### Refined Living Through Ingenious Design

Designed by **RUANGRONA**'s Josephine Fitria Widyarini and Monica Tiaradewi, ST-HOUSE in Bandung, Indonesia, is a **TADA 2023** award winner. Built on a steep 12-meter contour, it transitions from two to five stories with 360-degree city views. An inner courtyard minimizes land alteration, creating functional and appealing spaces

Location: Indonesia
Product: GRANTS, ATIS
Color: Shine Gray

2023 Award Winner