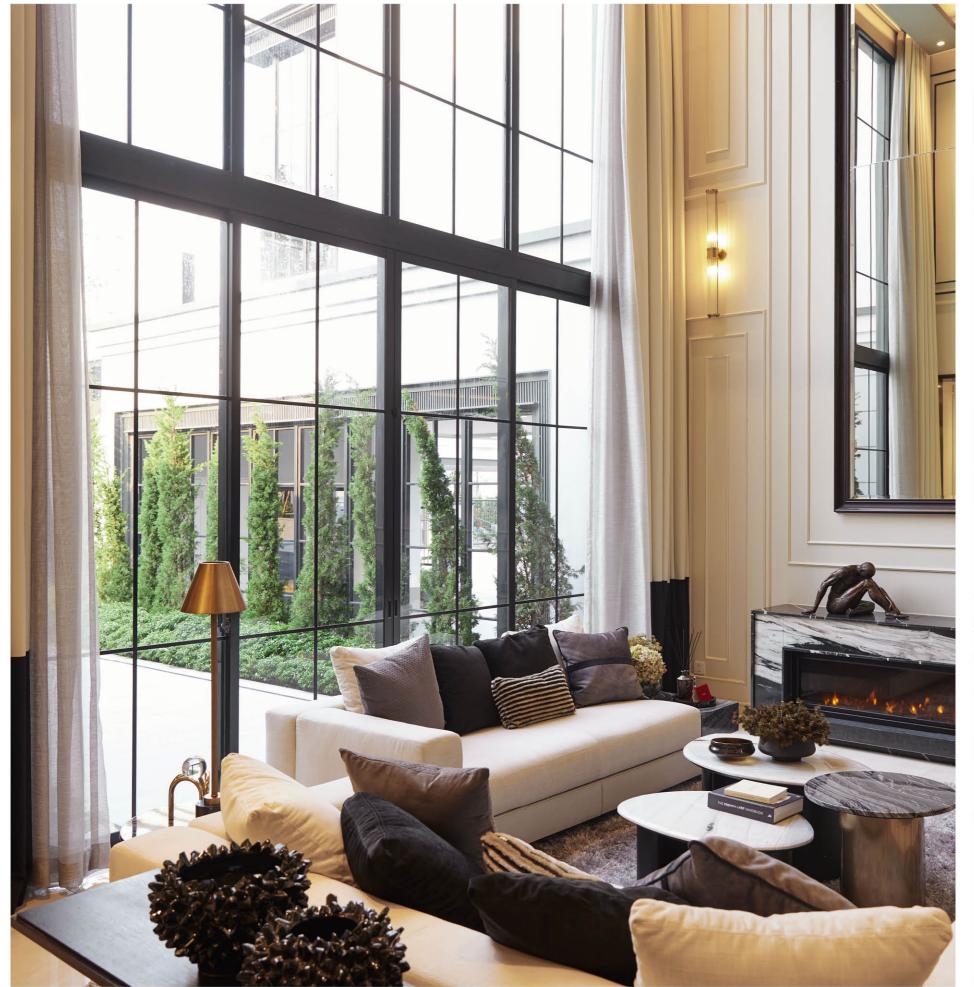

# A Masterpiece of Integrated Design

THE STOIC WALL RESIDENCE by Lijo Jos and Reny Lijo of LIJO.RENY.architects integrates courtyards and biophilic features, enhancing privacy and minimizing solar heat gain. Expansive windows and doors ensure natural light and seamless outdoor connectivity, winning TADA 2023.

Location: India
Product: WE Series
Color: Natural Black

2023 Award Winner