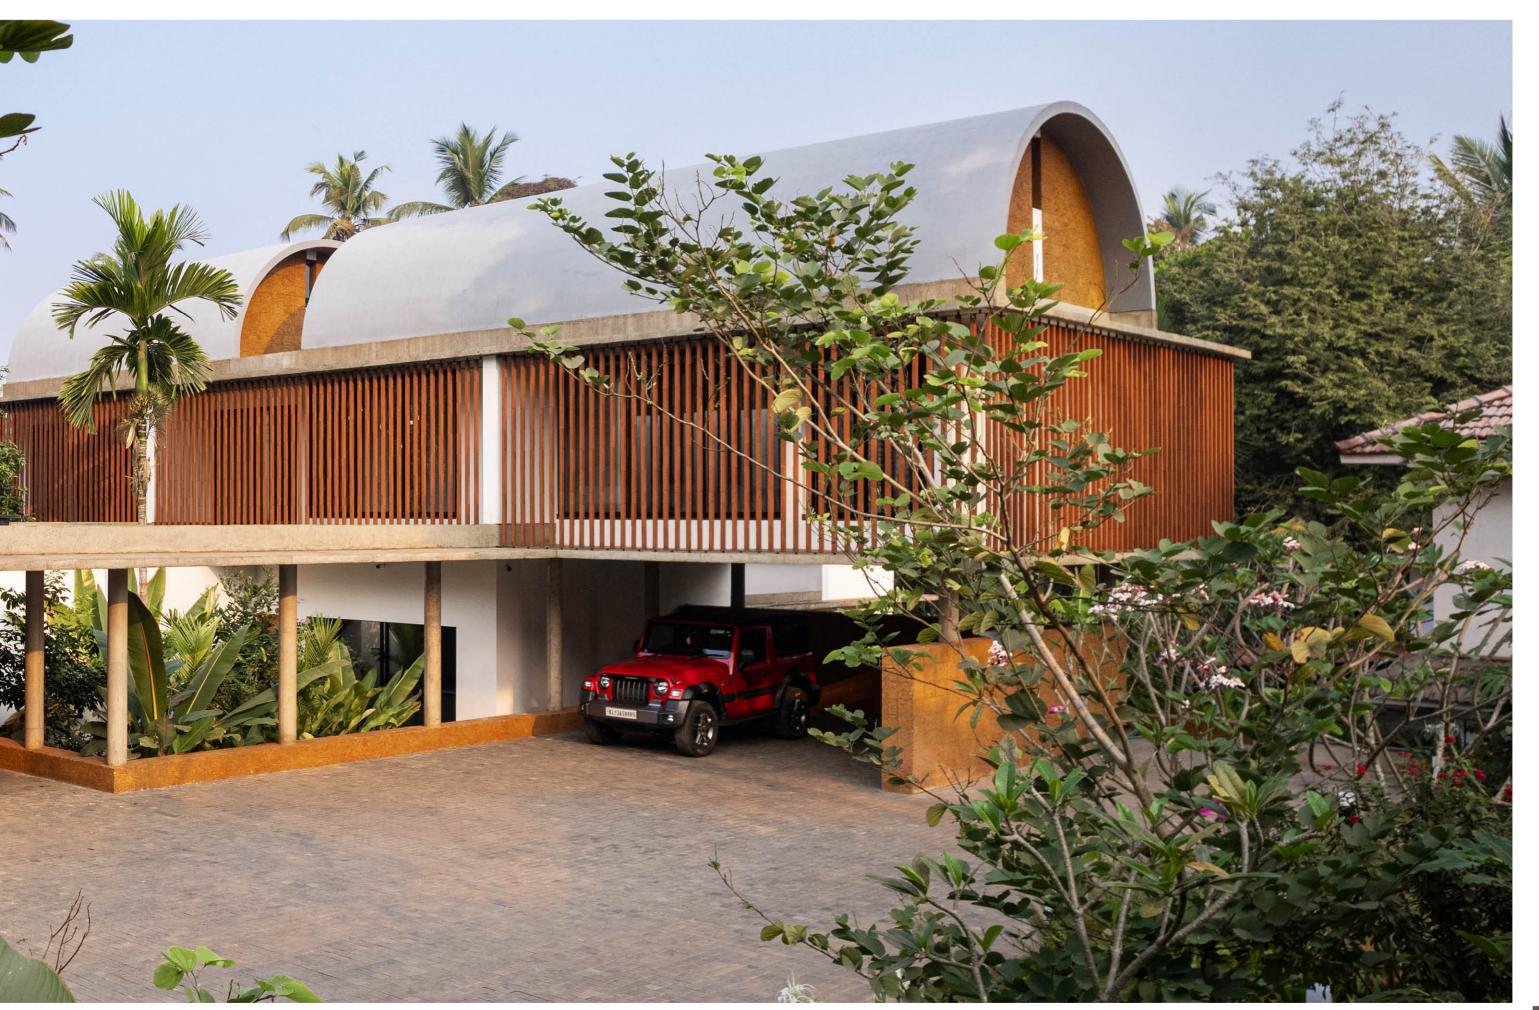

# A Masterpiece of Integrated Design

THE STOIC WALL RESIDENCE by Lijo Jos and Reny Lijo of LIJO.RENY.architects integrates courtyards and biophilic features, enhancing privacy and minimizing solar heat gain. Expansive windows and doors ensure natural light and seamless outdoor connectivity, winning TADA 2023.

Location: India
Product: WE Series
Color: Natural Black

2023 Award Winner