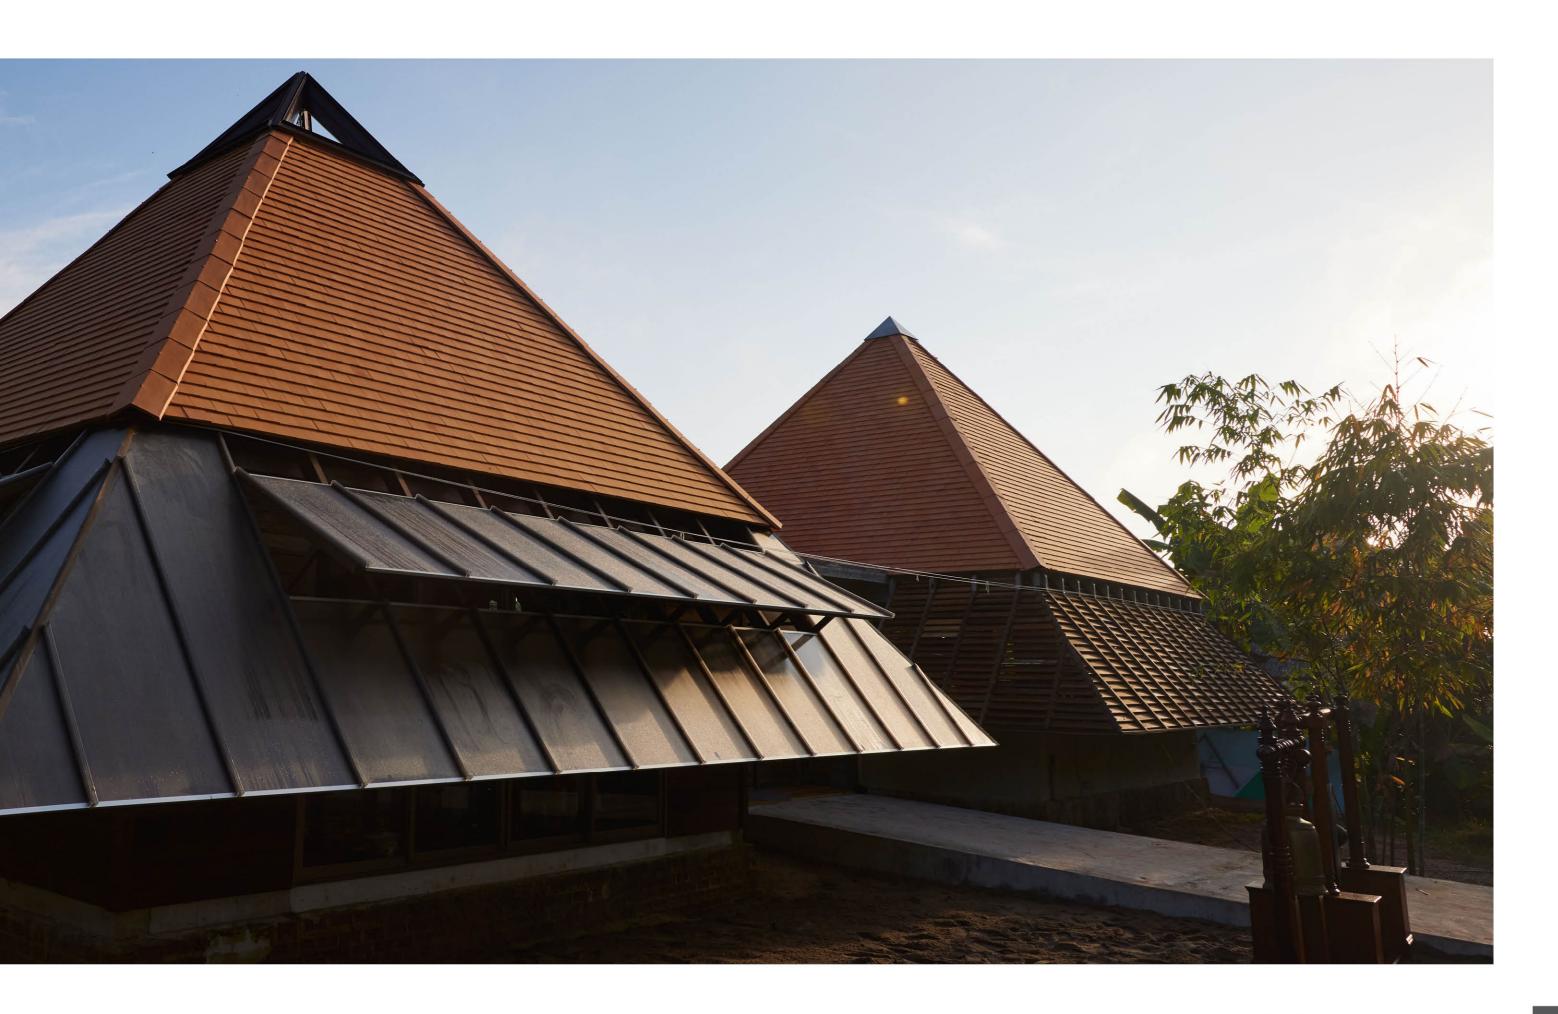

### Integrating Tradition and Modernity

WAT KHAM PHAMONG Thai Traditional Medicine Hospital in Sakon Nakhon, designed by Pakorn Mahapant of M space, features pyramid-shaped structures for holistic cancer care. Combining traditional Thai medicine with modern treatments, it maximizes natural light and air circulation, winning the TADA 2023

Location: Sakon Nakhon, Thailand

Product: ATIS, WE 70 Color: Shine Gray

Wat Kham Pramong | Thailand