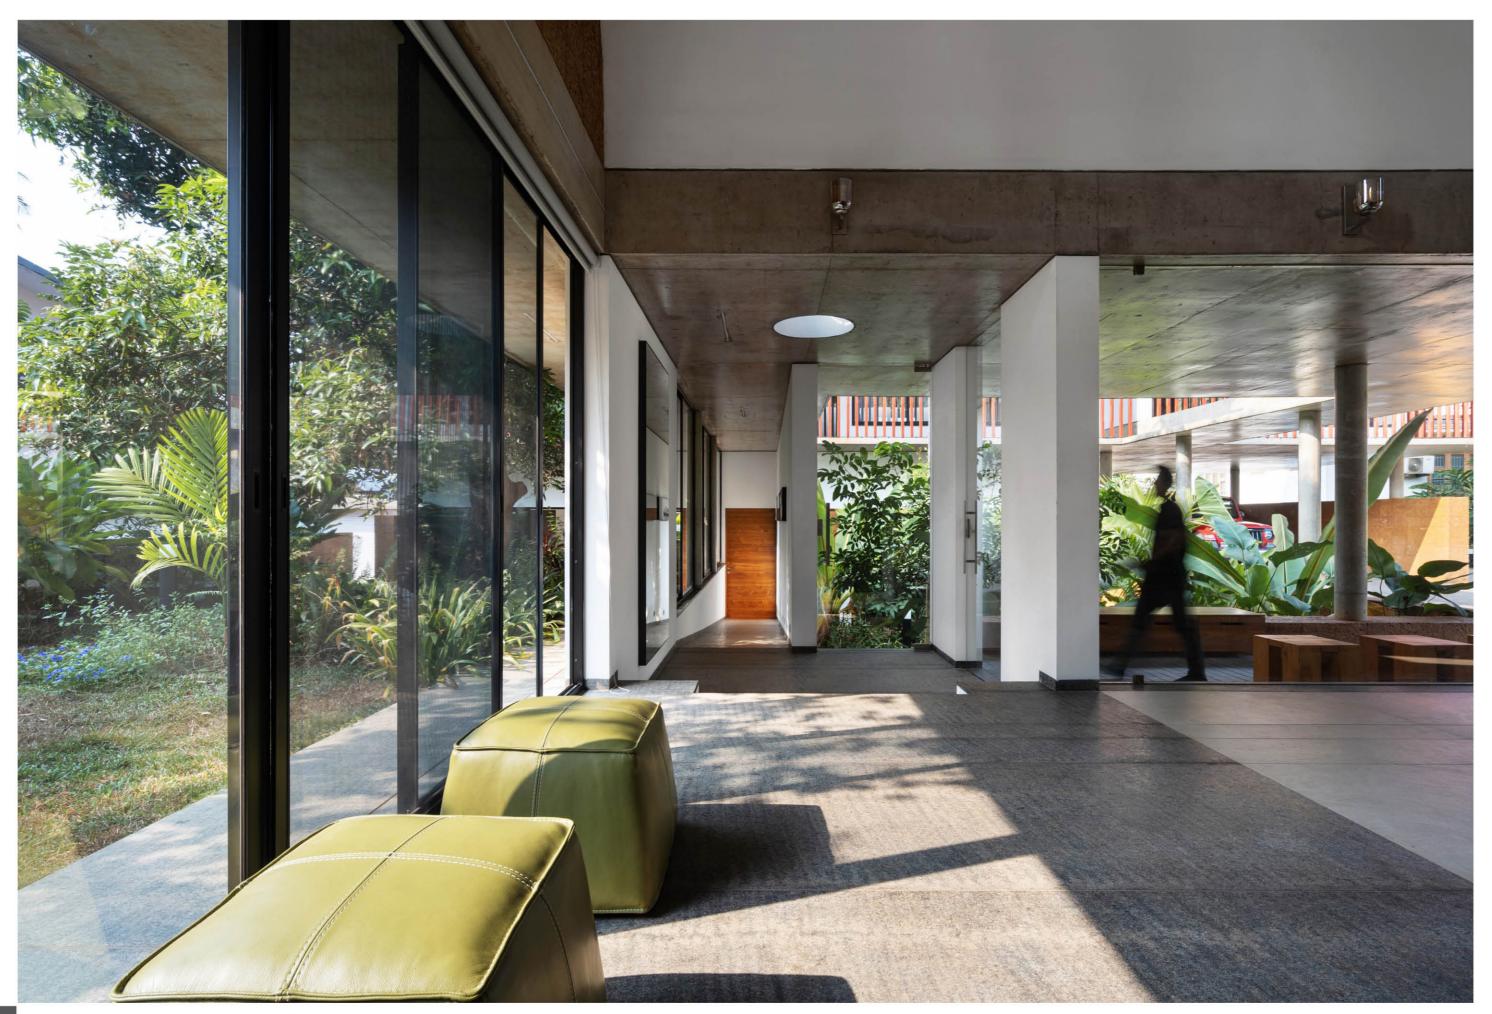

# A Masterpiece of Integrated Design

THE STOIC WALL RESIDENCE by Lijo Jos and Reny Lijo of LIJO.RENY.architects integrates courtyards and biophilic features, enhancing privacy and minimizing solar heat gain. Expansive windows and doors ensure natural light and seamless outdoor connectivity, winning TADA 2023.

Location: India
Product: WE Series
Color: Natural Black

2023 Award Winner