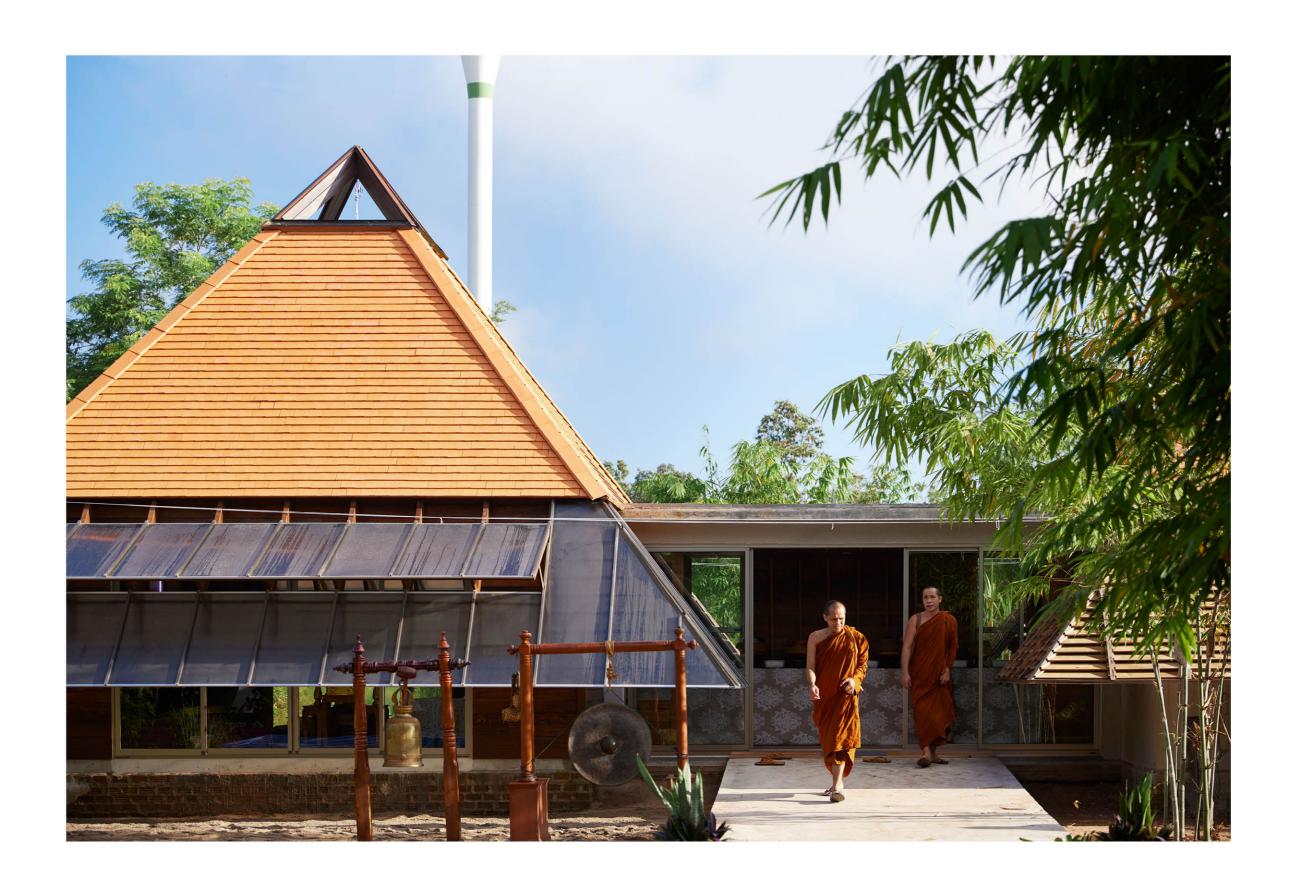

### Integrating Tradition and Modernity

WAT KHAM PHAMONG Thai Traditional Medicine Hospital in Sakon Nakhon, designed by Pakorn Mahapant of M space, features pyramid-shaped structures for holistic cancer care. Combining traditional Thai medicine with modern treatments, it maximizes natural light and air circulation, winning the TADA 2023

Location: Sakon Nakhon, Thailand

Product: ATIS, WE 70 Color: Shine Gray

Wat Kham Pramong | Thailand