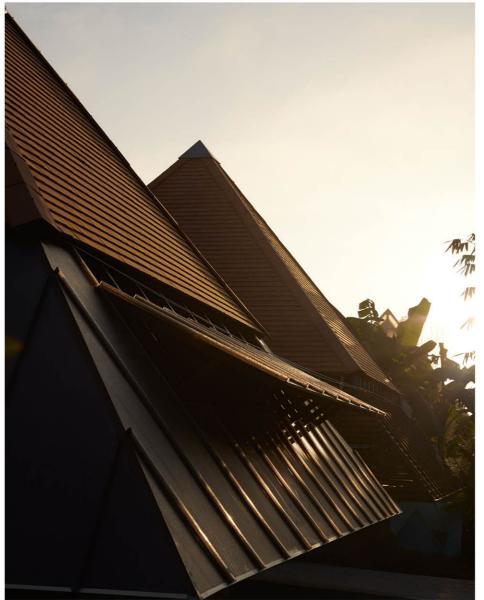

### Integrating Tradition and Modernity

WAT KHAM PHAMONG Thai Traditional Medicine Hospital in Sakon Nakhon, designed by Pakorn Mahapant of M space, features pyramid-shaped structures for holistic cancer care. Combining traditional Thai medicine with modern treatments, it maximizes natural light and air circulation, winning the TADA 2023

Location: Sakon Nakhon, Thailand

Product: ATIS, WE 70 Color: Shine Gray

Wat Kham Pramong | Thailand