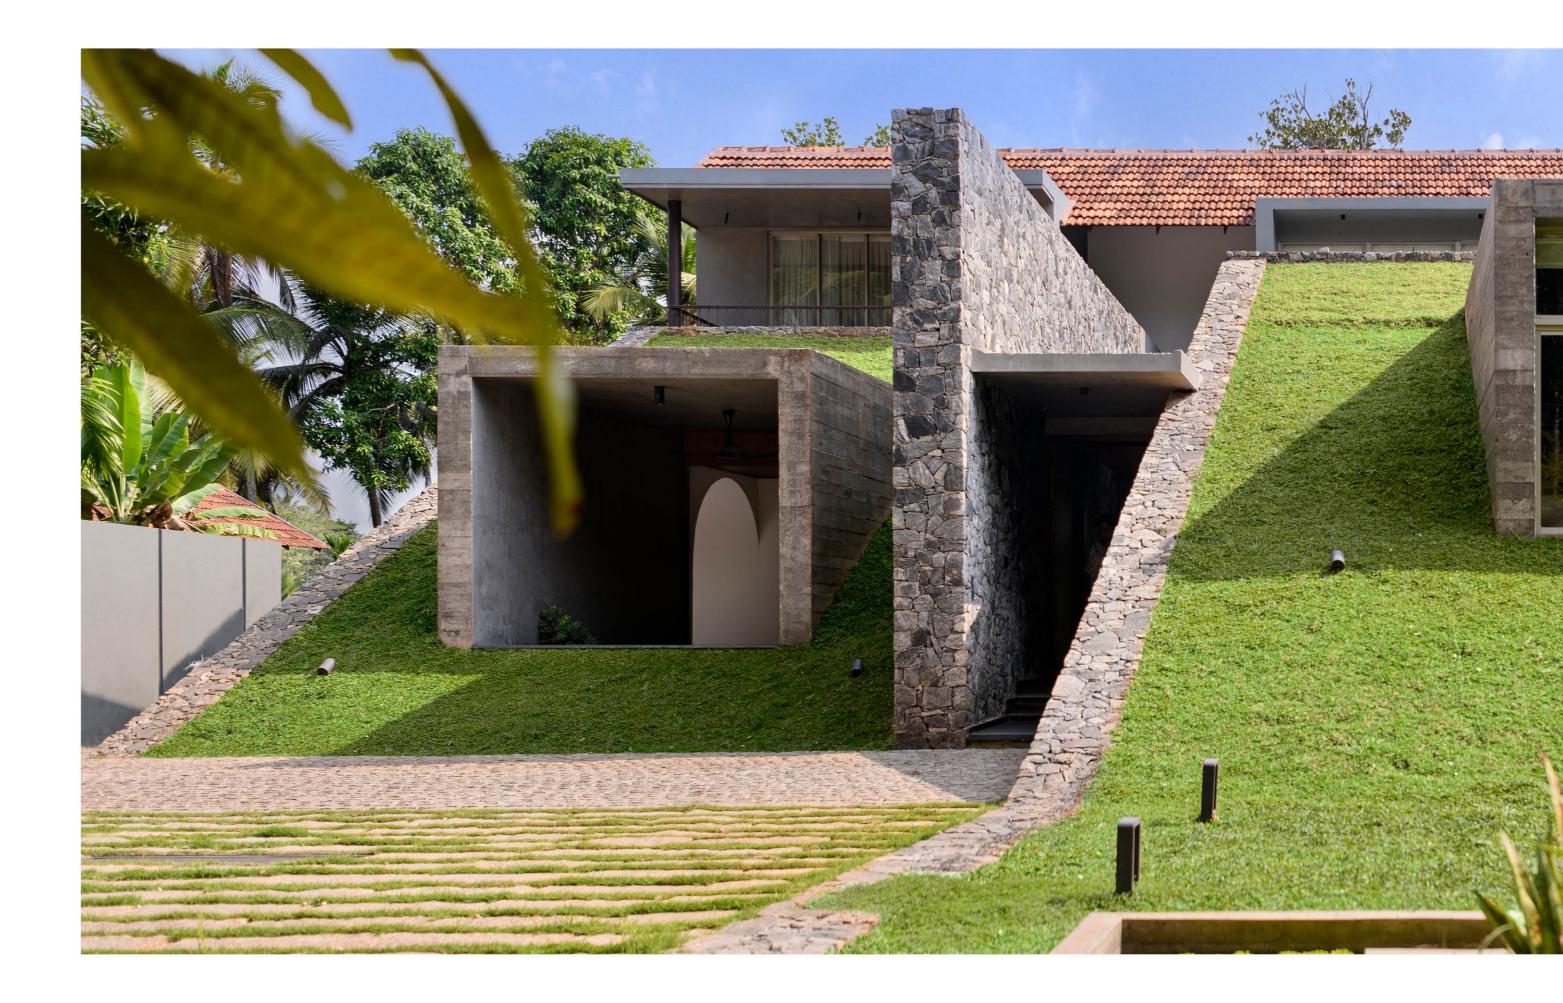

# A Masterpiece of Integrated Design

THE STOIC WALL RESIDENCE by Lijo Jos and Reny Lijo of LIJO.RENY.architects integrates courtyards and biophilic features, enhancing privacy and minimizing solar heat gain. Expansive windows and doors ensure natural light and seamless outdoor connectivity, winning TADA 2023.

Location: India
Product: WE Series
Color: Natural Black

2023 Award Winner