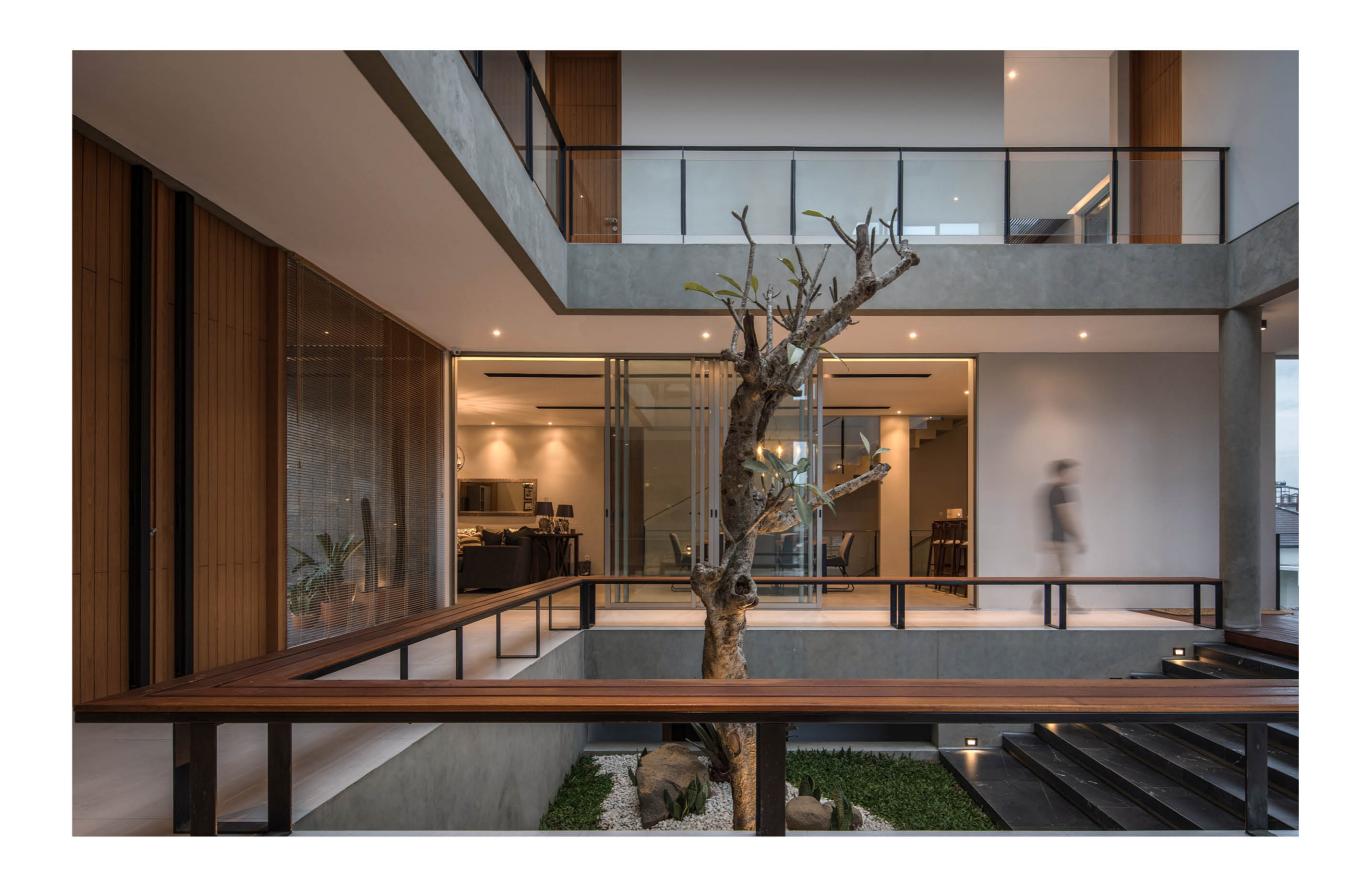

#### Refined Living Through Ingenious Design

Designed by **RUANGRONA**'s Josephine Fitria Widyarini and Monica Tiaradewi, ST-HOUSE in Bandung, Indonesia, is a **TADA 2023** award winner. Built on a steep 12-meter contour, it transitions from two to five stories with 360-degree city views. An inner courtyard minimizes land alteration, creating functional and appealing spaces

Location: Indonesia
Product: GRANTS, ATIS
Color: Shine Gray

2023 Award Winner