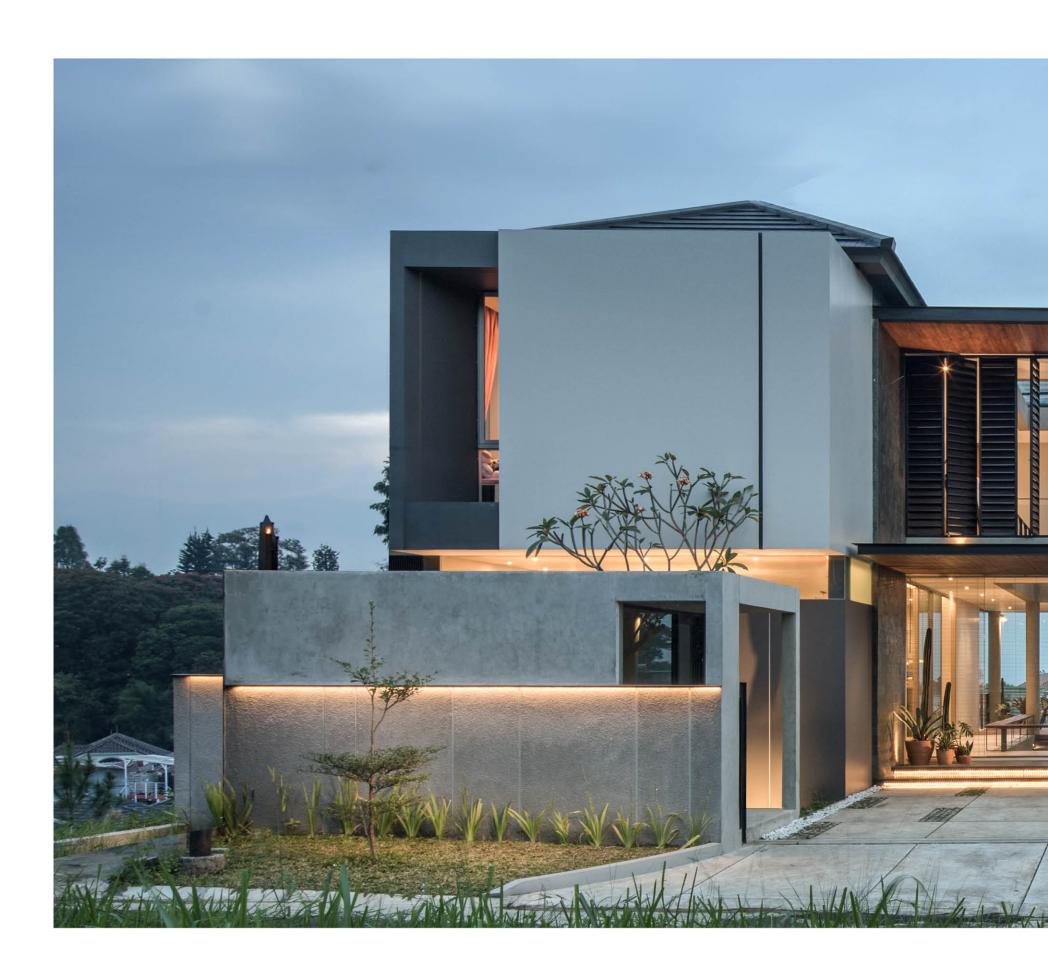

#### Refined Living Through Ingenious Design

Designed by **RUANGRONA**'s Josephine Fitria Widyarini and Monica Tiaradewi, ST-HOUSE in Bandung, Indonesia, is a **TADA 2023** award winner. Built on a steep 12-meter contour, it transitions from two to five stories with 360-degree city views. An inner courtyard minimizes land alteration, creating functional and appealing spaces

Location: Indonesia
Product: GRANTS, ATIS
Color: Shine Gray

2023 Award Winner