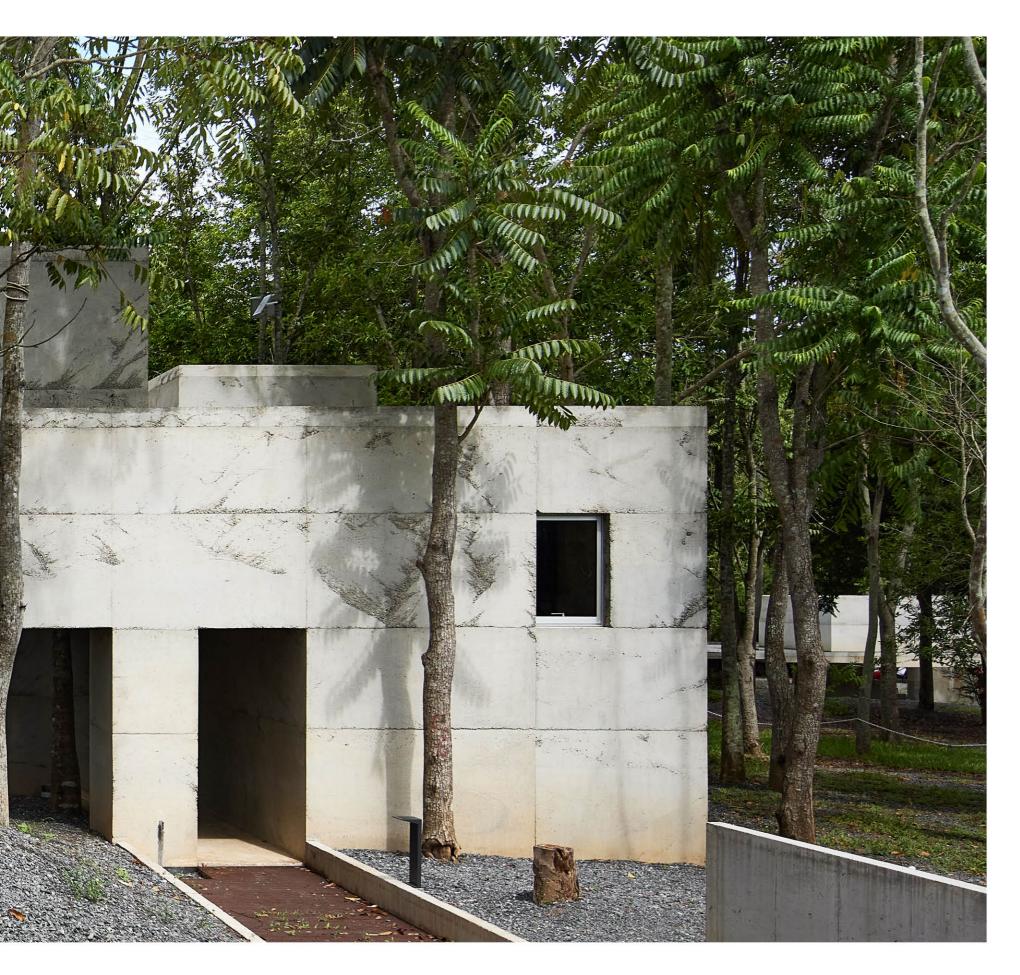

# A Masterpiece of Integrated Design

THE STOIC WALL RESIDENCE by Lijo Jos and Reny Lijo of LIJO.RENY.architects integrates courtyards and biophilic features, enhancing privacy and minimizing solar heat gain. Expansive windows and doors ensure natural light and seamless outdoor connectivity, winning TADA 2023.

Location: India
Product: WE Series
Color: Natural Black

2023 Award Winner