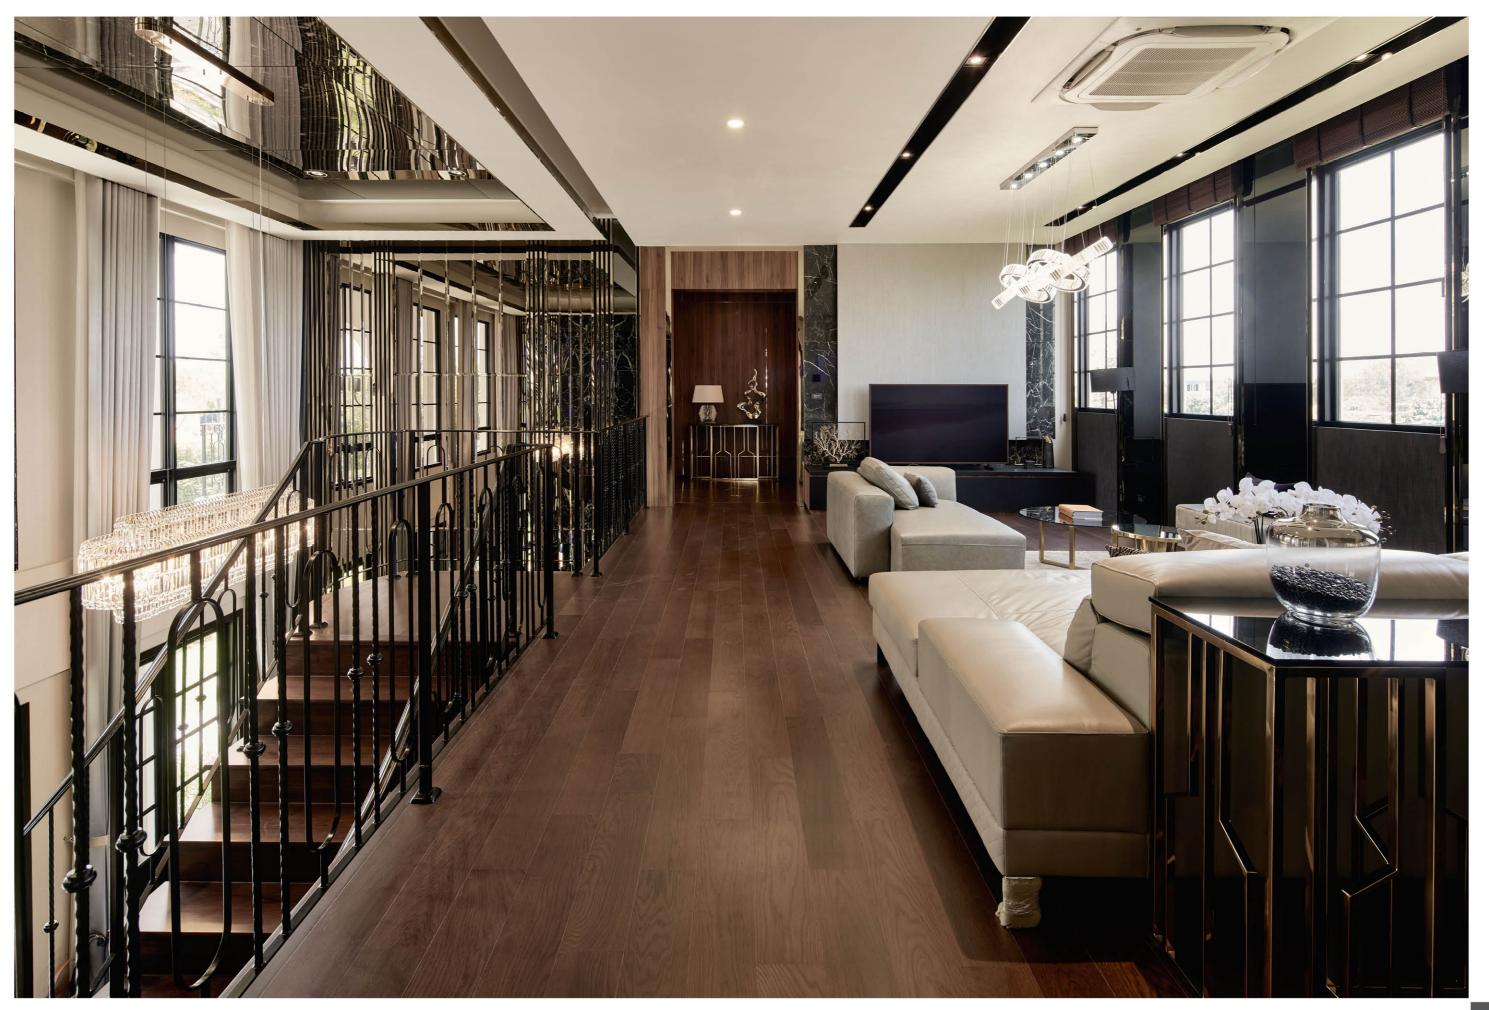

# Harmony of Modernity and Nature

VIVE Rama 9 epitomizes sophisticated modern living, seamlessly integrating nature with its Modern Japanese architecture. With private gardens, double volume spaces, and panoramic views, it offers a harmonious blend of indoor and outdoor living. Openplan layouts on the second floor enhance family bonding amidst lush greenery, optimizing space for activities.

Location: Bangkok, Thailand

Product: GIESTA, WE PLUS, WE 70

Color: Shine Gray