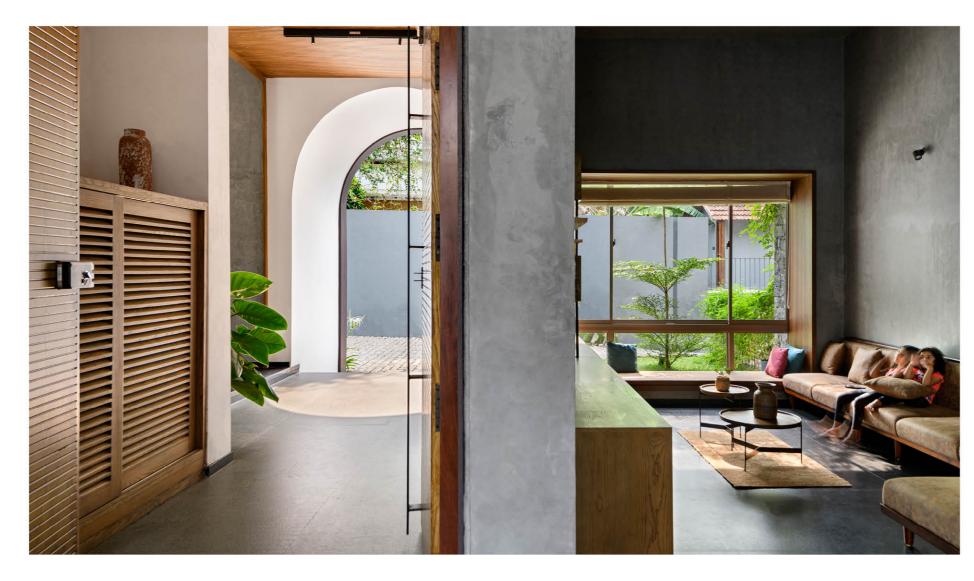

# A Masterpiece of Integrated Design

THE STOIC WALL RESIDENCE by Lijo Jos and Reny Lijo of LIJO.RENY.architects integrates courtyards and biophilic features, enhancing privacy and minimizing solar heat gain. Expansive windows and doors ensure natural light and seamless outdoor connectivity, winning TADA 2023.

Location: India
Product: WE Series
Color: Natural Black

2023 Award Winner