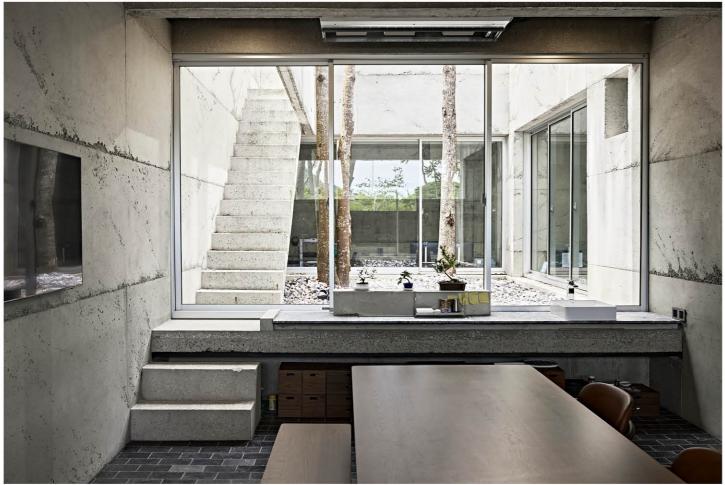

#### Bold Statements in Space Mastery

**The Hidden House** by Aslam Sham Architects, **TADA 2023** winner, cleverly blends functionality and aesthetic intrigue. Its three-level design, appearing as a two-story structure, features a skylit Koi Pond and multi-level zones on a contoured site. The architecture captivates with its unique form, emphasizing spatial differentiation and maximizing natural light.

Location: India
Product: WE Series

2023 Award Winner