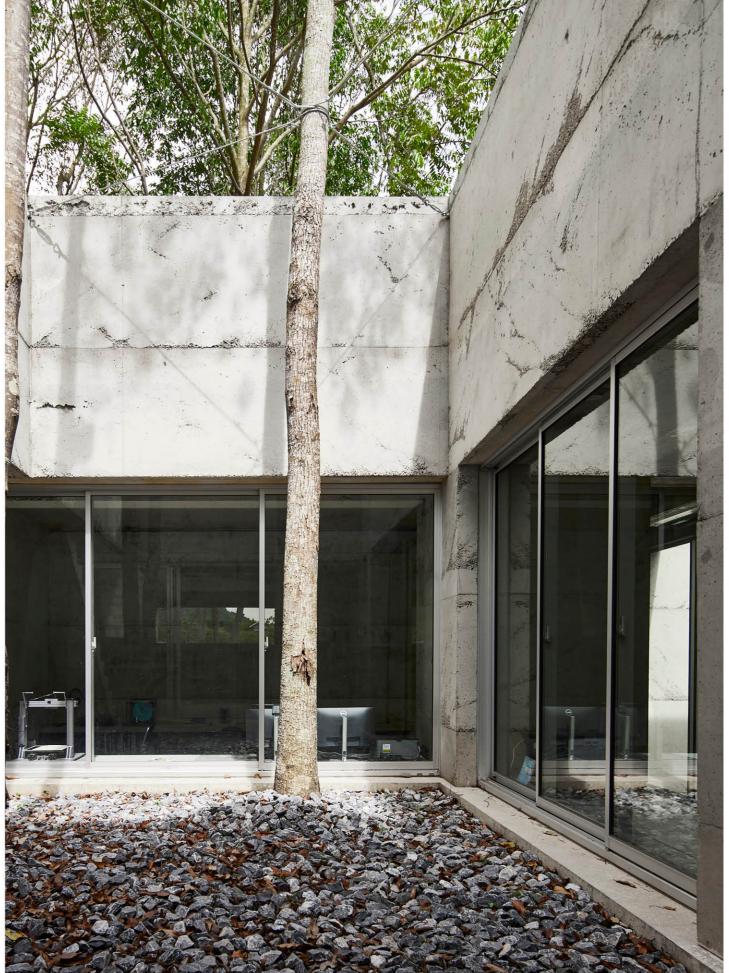

## Elevating Design through Nature's Inspiration

The Yellow House, a masterpiece by Joys Architect, harmoniously nestled near Khao Yai Mountain, boasts four interior courts merging nature and privacy. Split into "inner" and "outer" sections, these courts, at varying levels, preserve trees and offer functionality. **TOSTEM** ATIS seamlessly integrates, earning the project the prestigious **TADA 2023** award.

Location: Nakhon Ratchasima, Thailand

Product: ATIS

Color: Natural Silver

2023 Award Winner