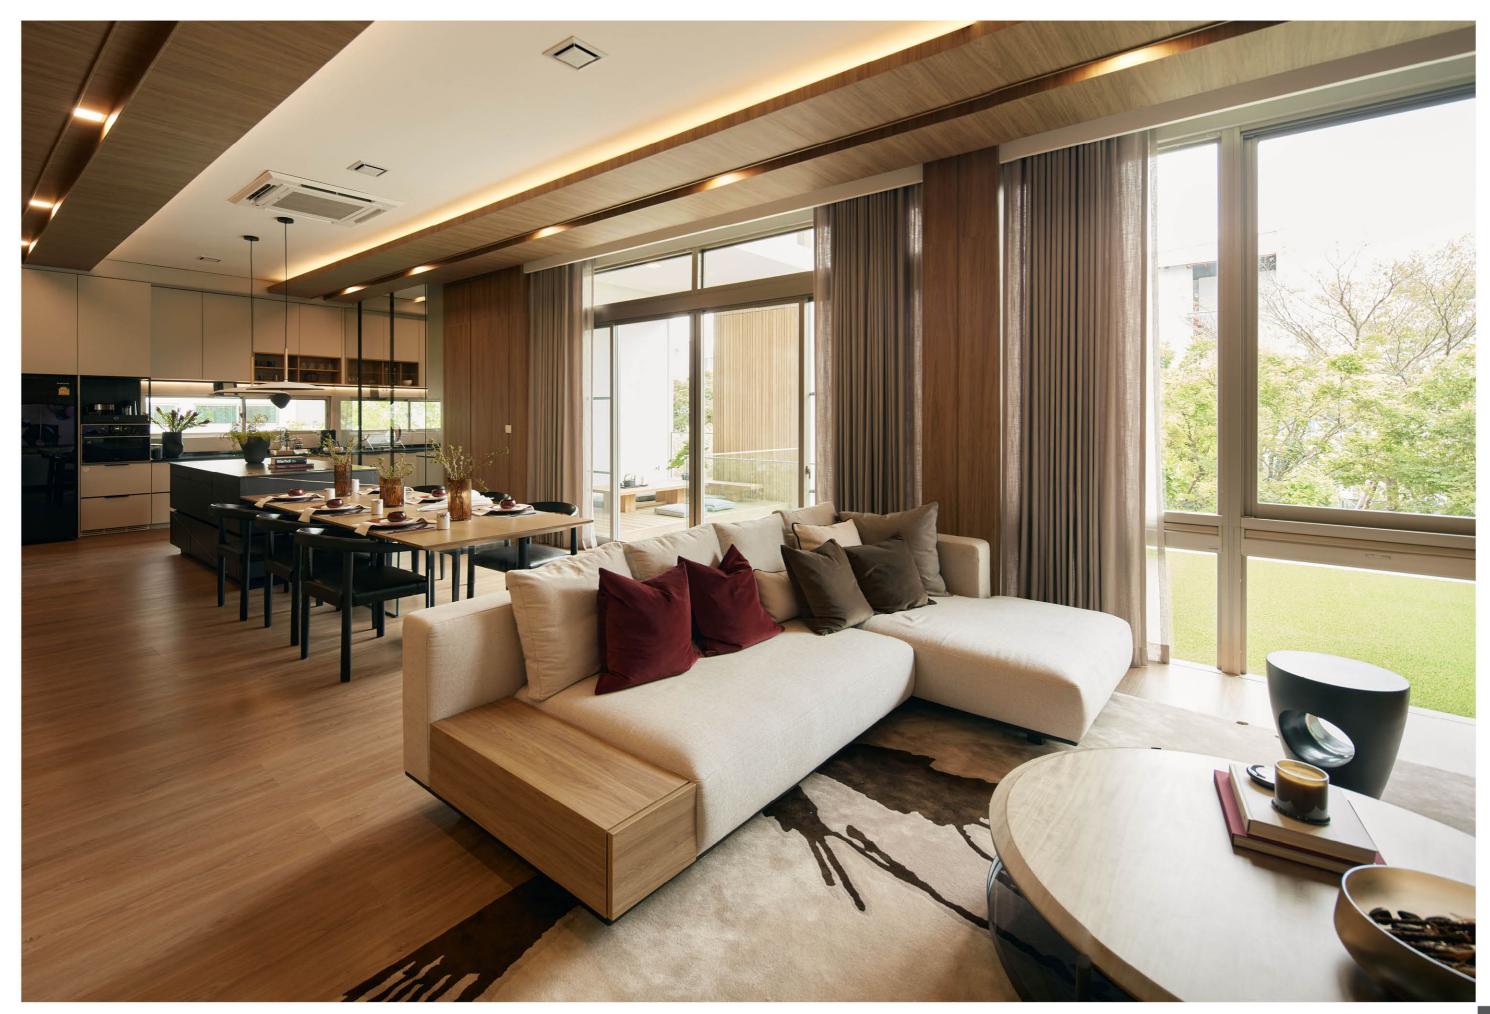

# Harmony of Modernity and Nature

VIVE Rama 9 epitomizes sophisticated modern living, seamlessly integrating nature with its Modern Japanese architecture. With private gardens, double volume spaces, and panoramic views, it offers a harmonious blend of indoor and outdoor living. Openplan layouts on the second floor enhance family bonding amidst lush greenery, optimizing space for activities.

Location: Bangkok, Thailand

Product: GIESTA, WE PLUS, WE 70

Color: Shine Gray