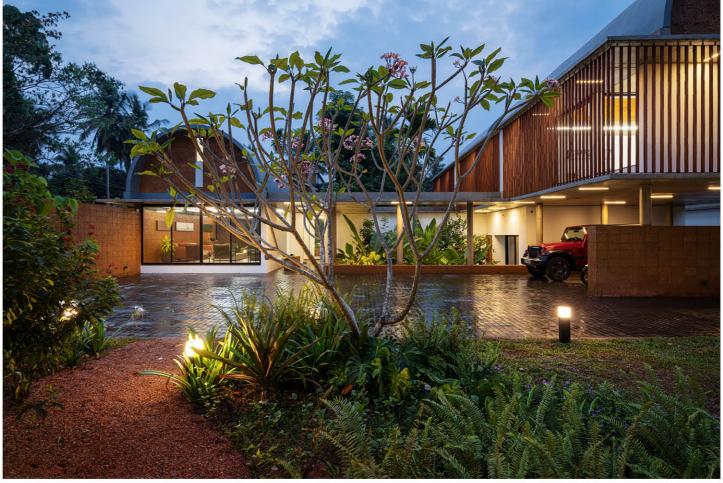

# A Masterpiece of Integrated Design

THE STOIC WALL RESIDENCE by Lijo Jos and Reny Lijo of LIJO.RENY.architects integrates courtyards and biophilic features, enhancing privacy and minimizing solar heat gain. Expansive windows and doors ensure natural light and seamless outdoor connectivity, winning TADA 2023.

Location: India
Product: WE Series
Color: Natural Black

2023 Award Winner