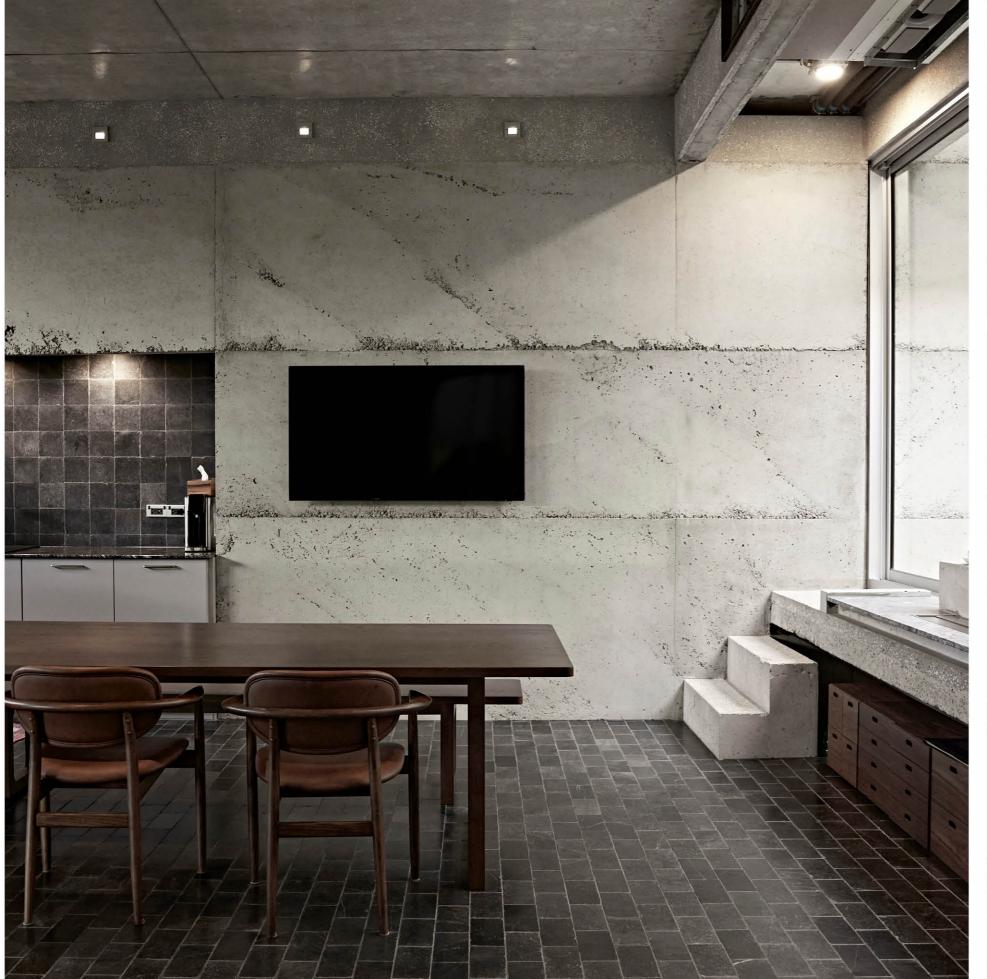

#### Bold Statements in Space Mastery

**The Hidden House** by Aslam Sham Architects, **TADA 2023** winner, cleverly blends functionality and aesthetic intrigue. Its three-level design, appearing as a two-story structure, features a skylit Koi Pond and multi-level zones on a contoured site. The architecture captivates with its unique form, emphasizing spatial differentiation and maximizing natural light.

Location: India
Product: WE Series

2023 Award Winner