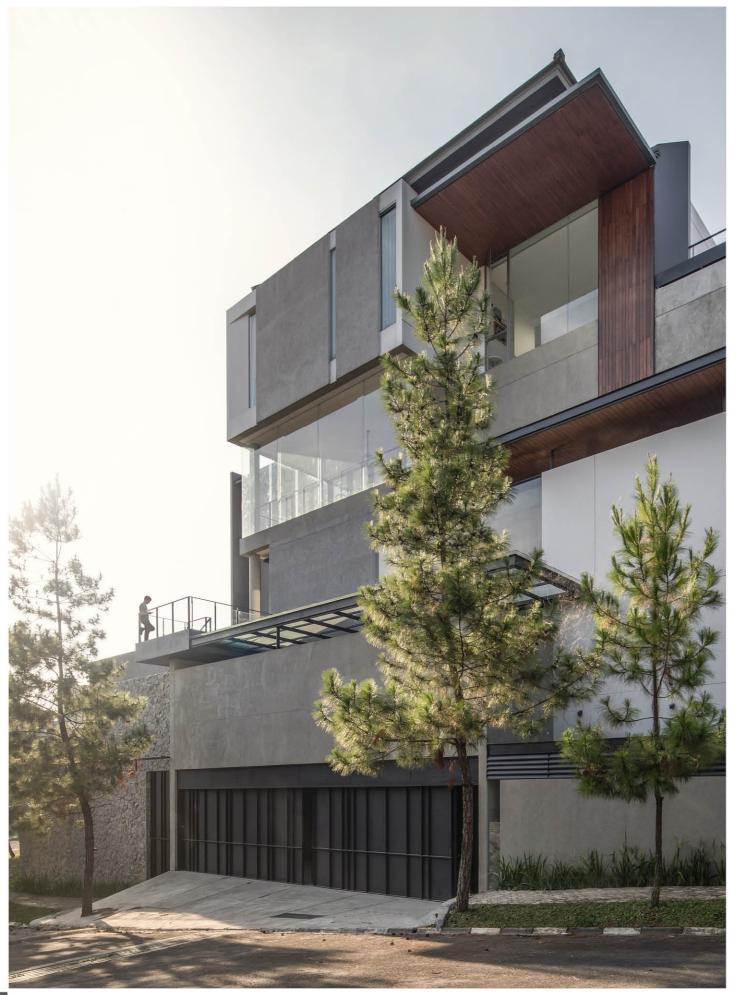

#### Refined Living Through Ingenious Design

Designed by **RUANGRONA**'s Josephine Fitria Widyarini and Monica Tiaradewi, ST-HOUSE in Bandung, Indonesia, is a **TADA 2023** award winner. Built on a steep 12-meter contour, it transitions from two to five stories with 360-degree city views. An inner courtyard minimizes land alteration, creating functional and appealing spaces

Location: Indonesia
Product: GRANTS, ATIS
Color: Shine Gray

2023 Award Winner