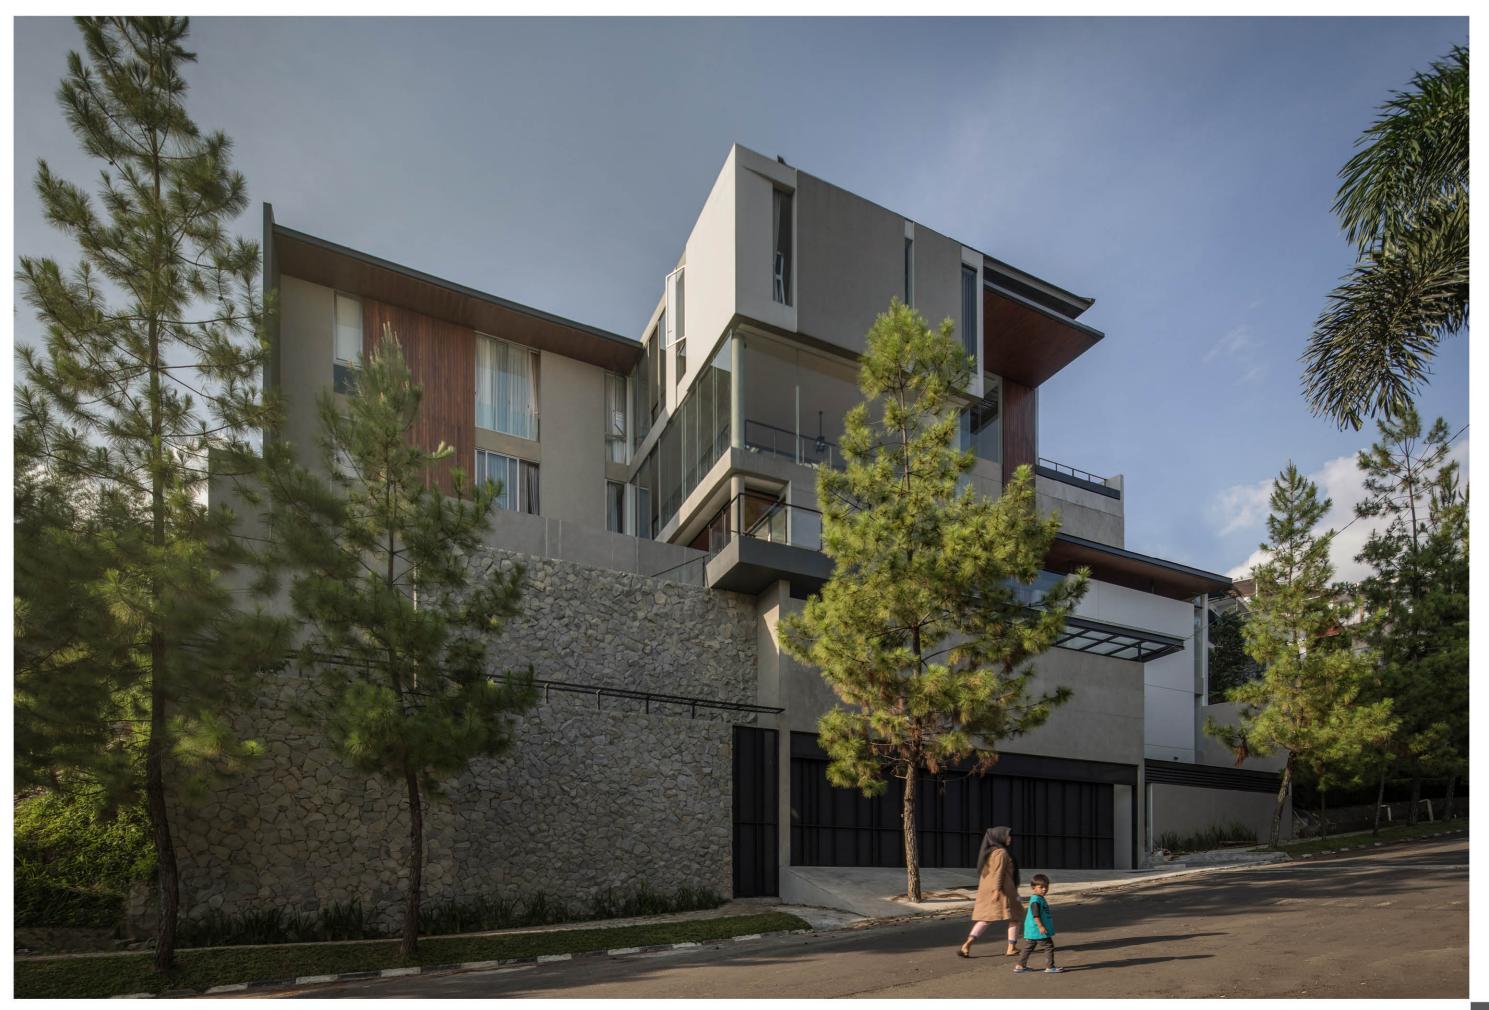

#### Refined Living Through Ingenious Design

Designed by **RUANGRONA**'s Josephine Fitria Widyarini and Monica Tiaradewi, ST-HOUSE in Bandung, Indonesia, is a **TADA 2023** award winner. Built on a steep 12-meter contour, it transitions from two to five stories with 360-degree city views. An inner courtyard minimizes land alteration, creating functional and appealing spaces

Location: Indonesia
Product: GRANTS, ATIS
Color: Shine Gray

2023 Award Winner