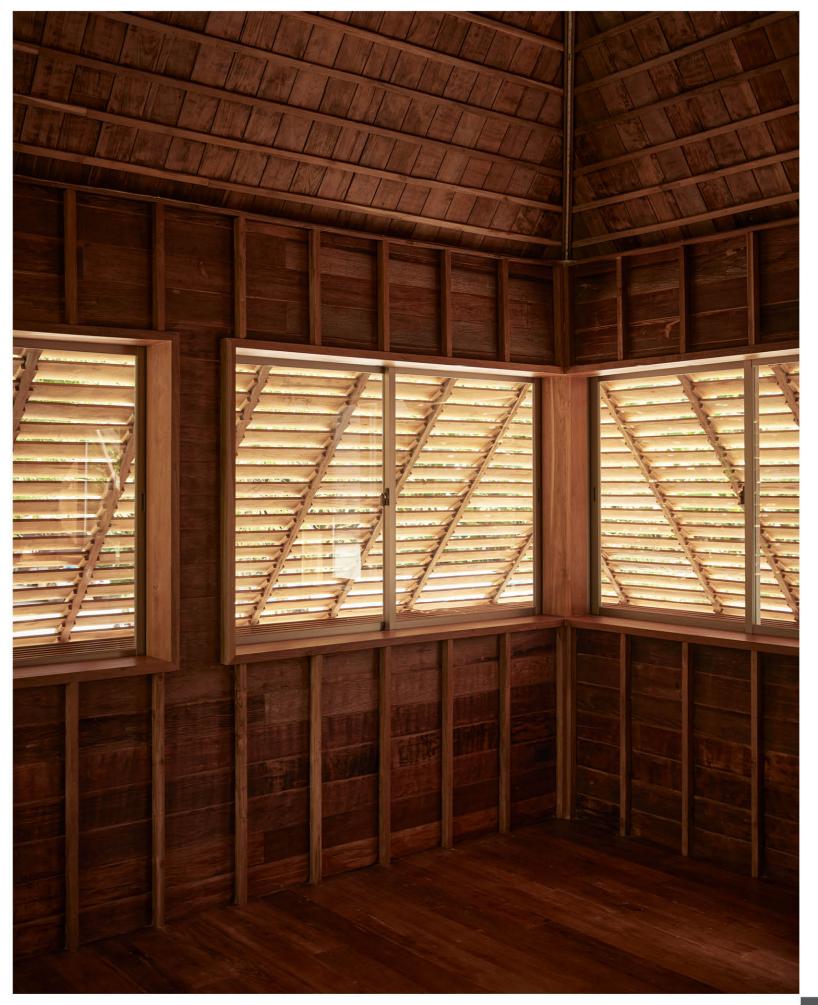

### Integrating Tradition and Modernity

WAT KHAM PHAMONG Thai Traditional Medicine Hospital in Sakon Nakhon, designed by Pakorn Mahapant of M space, features pyramid-shaped structures for holistic cancer care. Combining traditional Thai medicine with modern treatments, it maximizes natural light and air circulation, winning the TADA 2023

Location: Sakon Nakhon, Thailand

Product: ATIS, WE 70 Color: Shine Gray

Wat Kham Pramong | Thailand