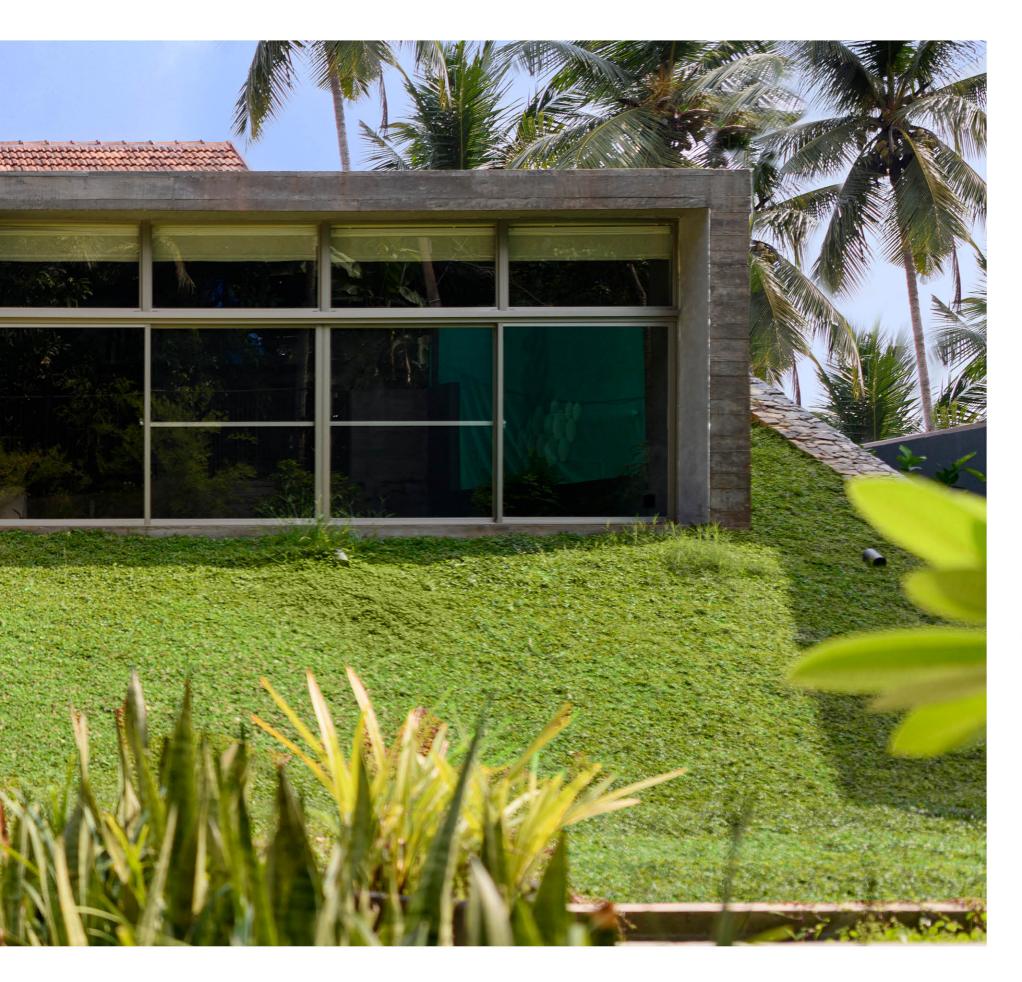

# A Masterpiece of Integrated Design

THE STOIC WALL RESIDENCE by Lijo Jos and Reny Lijo of LIJO.RENY.architects integrates courtyards and biophilic features, enhancing privacy and minimizing solar heat gain. Expansive windows and doors ensure natural light and seamless outdoor connectivity, winning TADA 2023.

Location: India
Product: WE Series
Color: Natural Black

2023 Award Winner