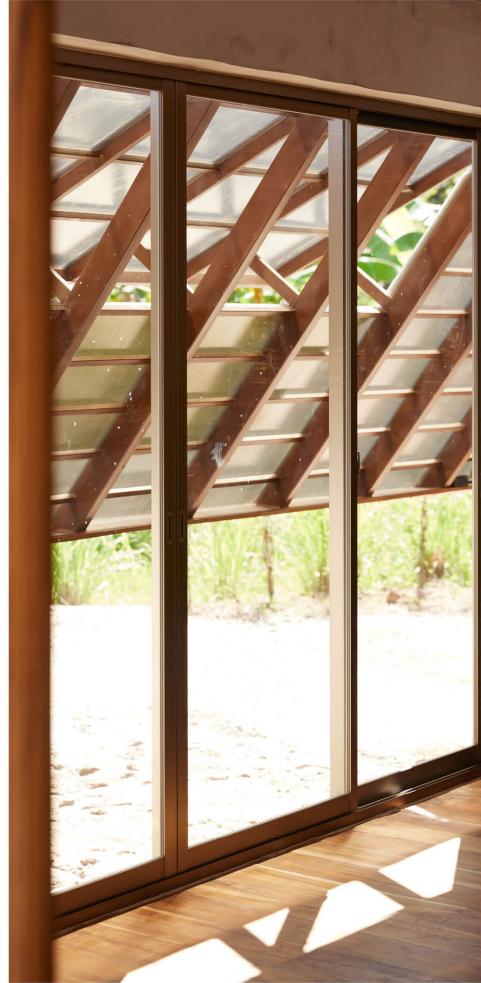

### Integrating Tradition and Modernity

WAT KHAM PHAMONG Thai Traditional Medicine Hospital in Sakon Nakhon, designed by Pakorn Mahapant of M space, features pyramid-shaped structures for holistic cancer care. Combining traditional Thai medicine with modern treatments, it maximizes natural light and air circulation, winning the TADA 2023

Location: Sakon Nakhon, Thailand

Product: ATIS, WE 70 Color: Shine Gray

Wat Kham Pramong | Thailand