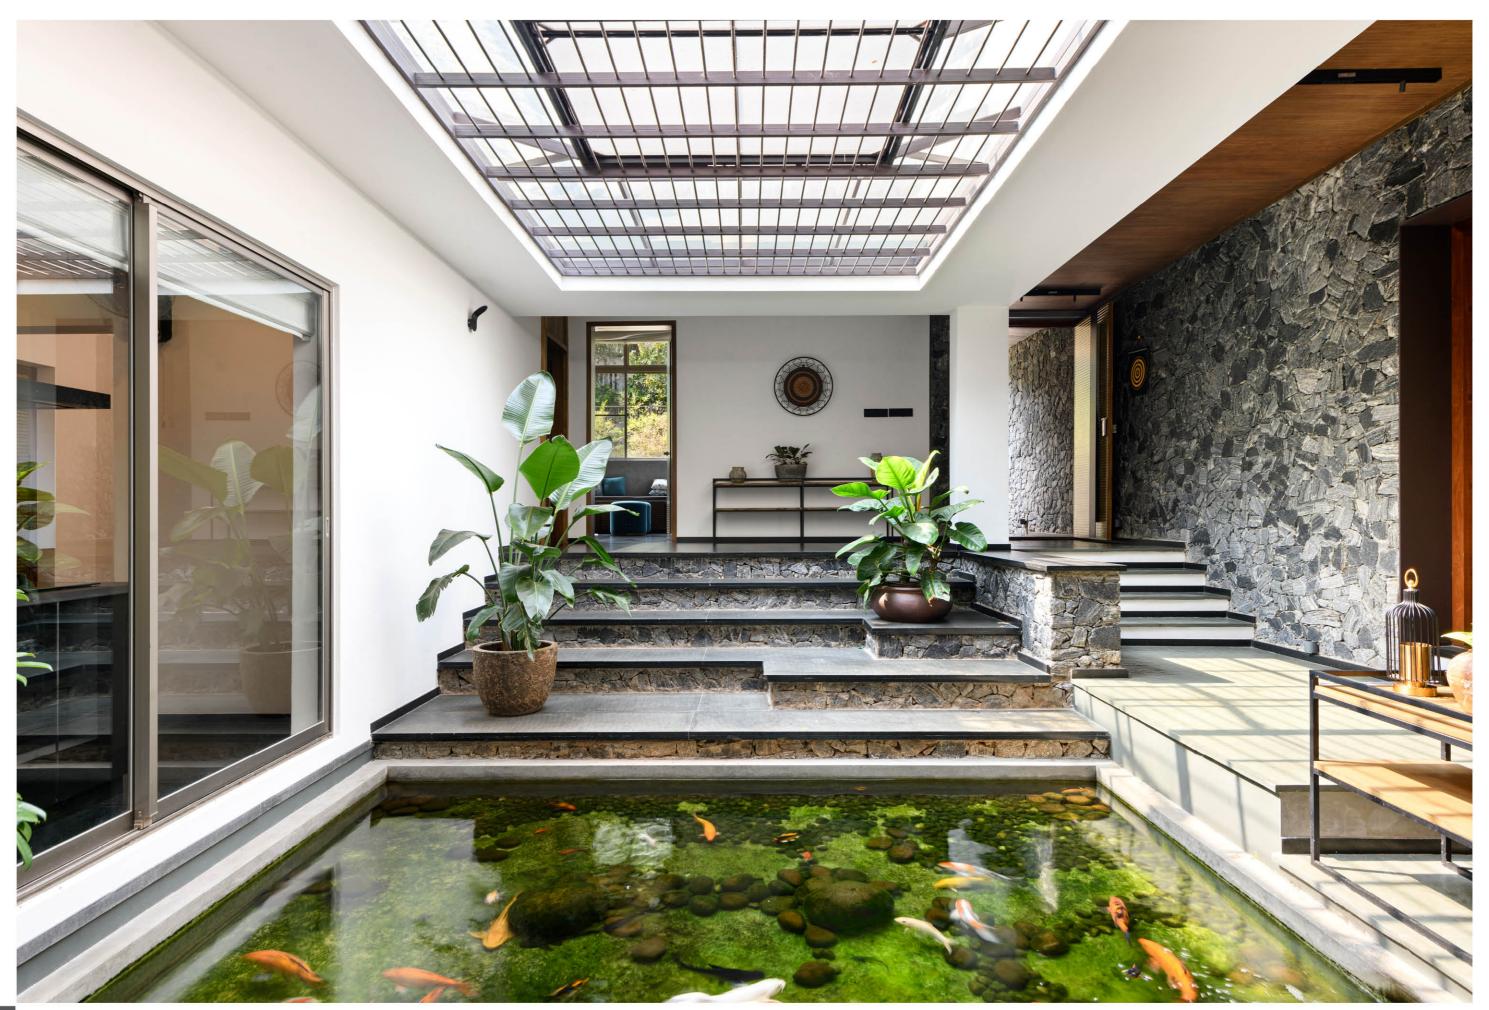

#### Bold Statements in Space Mastery

**The Hidden House** by Aslam Sham Architects, **TADA 2023** winner, cleverly blends functionality and aesthetic intrigue. Its three-level design, appearing as a two-story structure, features a skylit Koi Pond and multi-level zones on a contoured site. The architecture captivates with its unique form, emphasizing spatial differentiation and maximizing natural light.

Location: India
Product: WE Series

2023 Award Winner