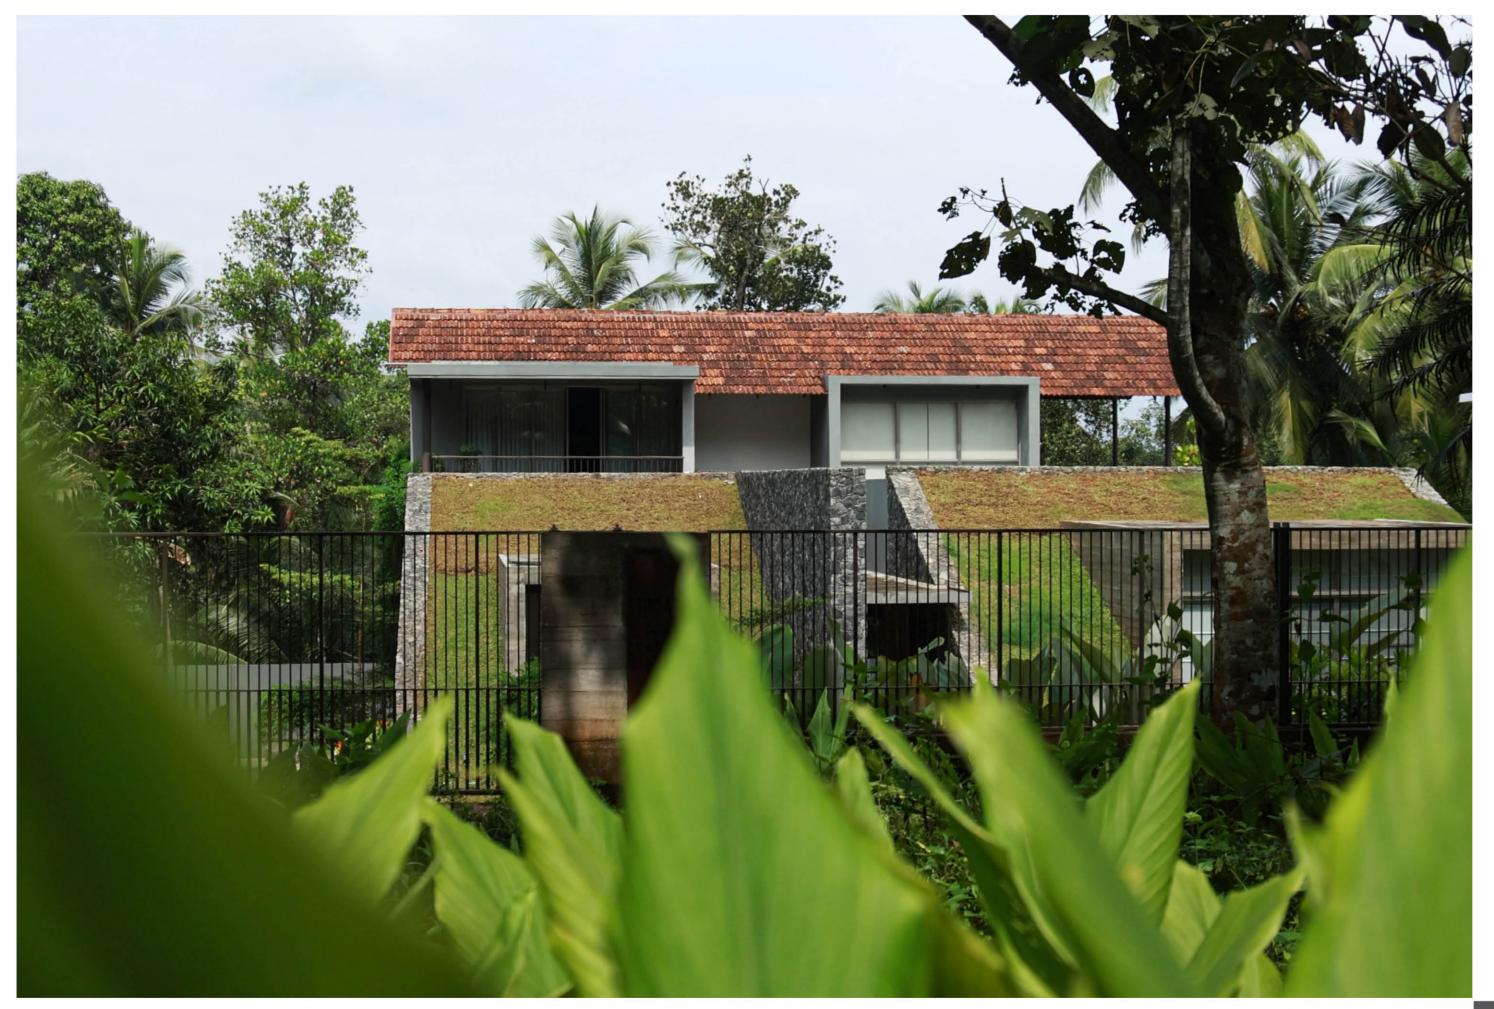

# A Masterpiece of Integrated Design

THE STOIC WALL RESIDENCE by Lijo Jos and Reny Lijo of LIJO.RENY.architects integrates courtyards and biophilic features, enhancing privacy and minimizing solar heat gain. Expansive windows and doors ensure natural light and seamless outdoor connectivity, winning TADA 2023.

Location: India
Product: WE Series
Color: Natural Black

2023 Award Winner