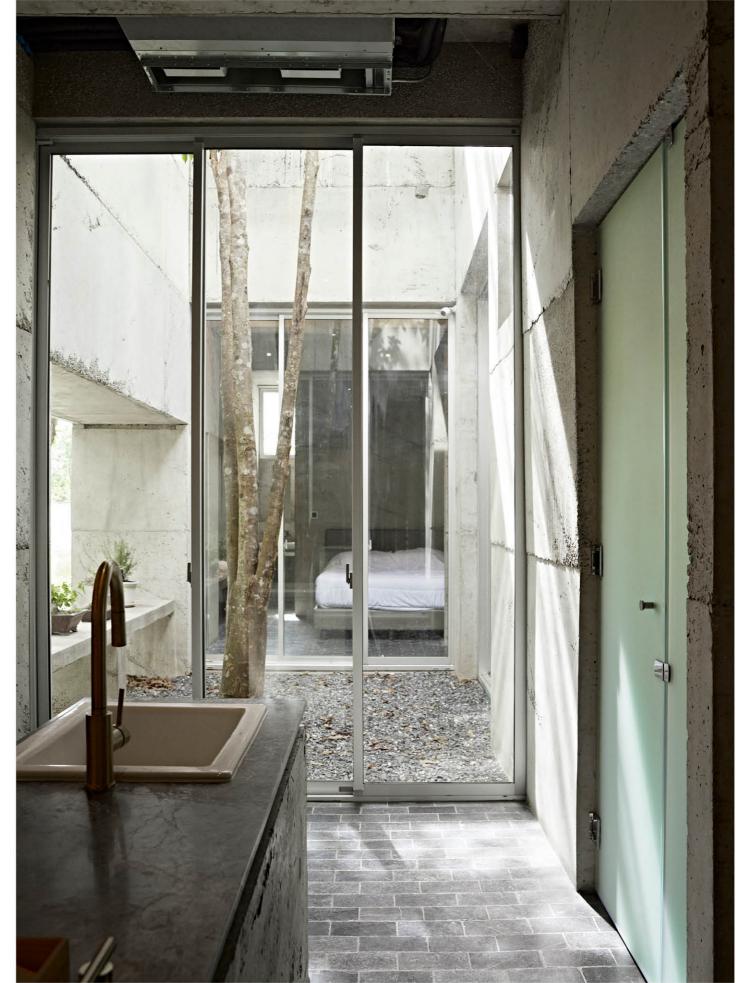

#### Bold Statements in Space Mastery

**The Hidden House** by Aslam Sham Architects, **TADA 2023** winner, cleverly blends functionality and aesthetic intrigue. Its three-level design, appearing as a two-story structure, features a skylit Koi Pond and multi-level zones on a contoured site. The architecture captivates with its unique form, emphasizing spatial differentiation and maximizing natural light.

Location: India
Product: WE Series

2023 Award Winner