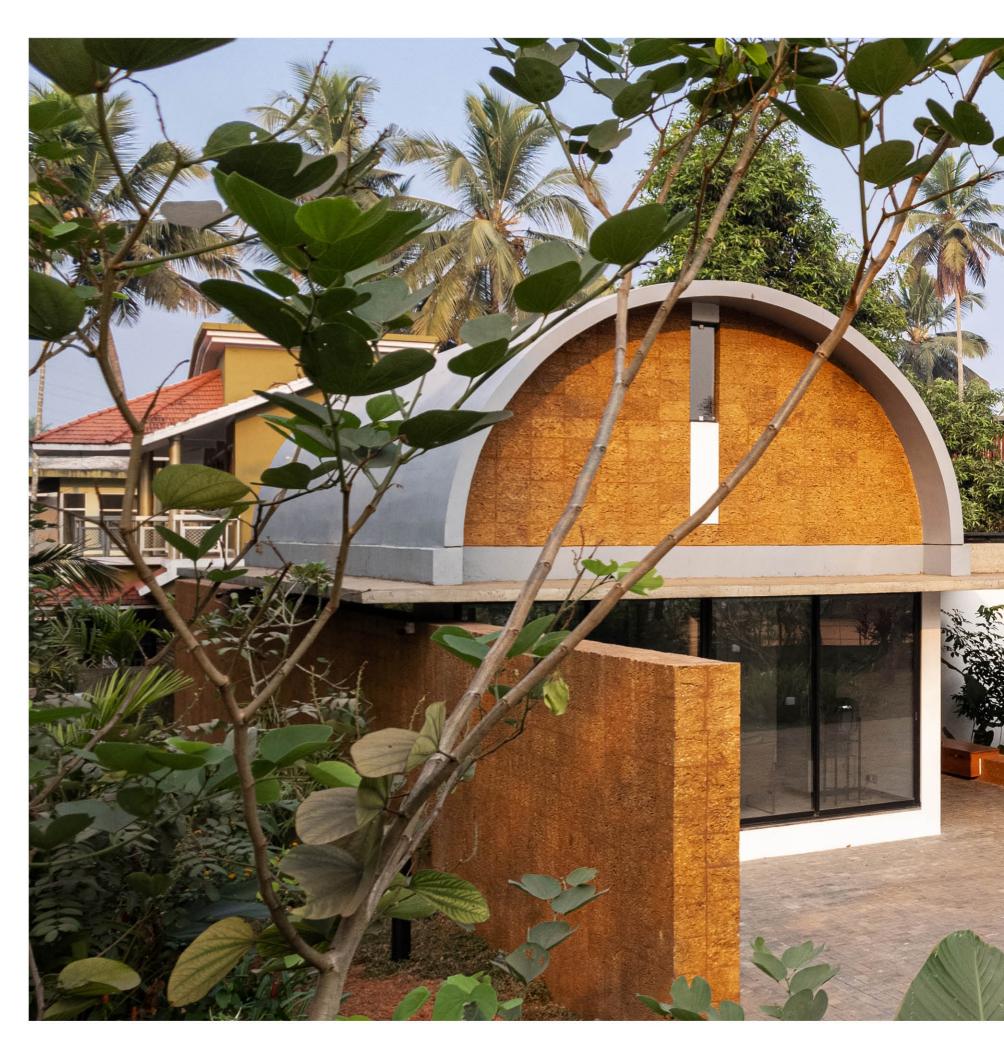

# A Masterpiece of Integrated Design

THE STOIC WALL RESIDENCE by Lijo Jos and Reny Lijo of LIJO.RENY.architects integrates courtyards and biophilic features, enhancing privacy and minimizing solar heat gain. Expansive windows and doors ensure natural light and seamless outdoor connectivity, winning TADA 2023.

Location: India
Product: WE Series
Color: Natural Black

2023 Award Winner