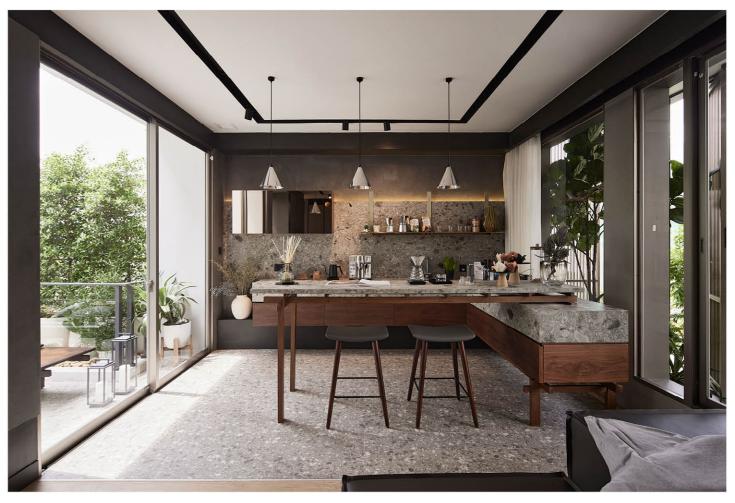

# Harmony of Modernity and Nature

VIVE Rama 9 epitomizes sophisticated modern living, seamlessly integrating nature with its Modern Japanese architecture. With private gardens, double volume spaces, and panoramic views, it offers a harmonious blend of indoor and outdoor living. Openplan layouts on the second floor enhance family bonding amidst lush greenery, optimizing space for activities.

Location: Bangkok, Thailand

Product: GIESTA, WE PLUS, WE 70

Color: Shine Gray