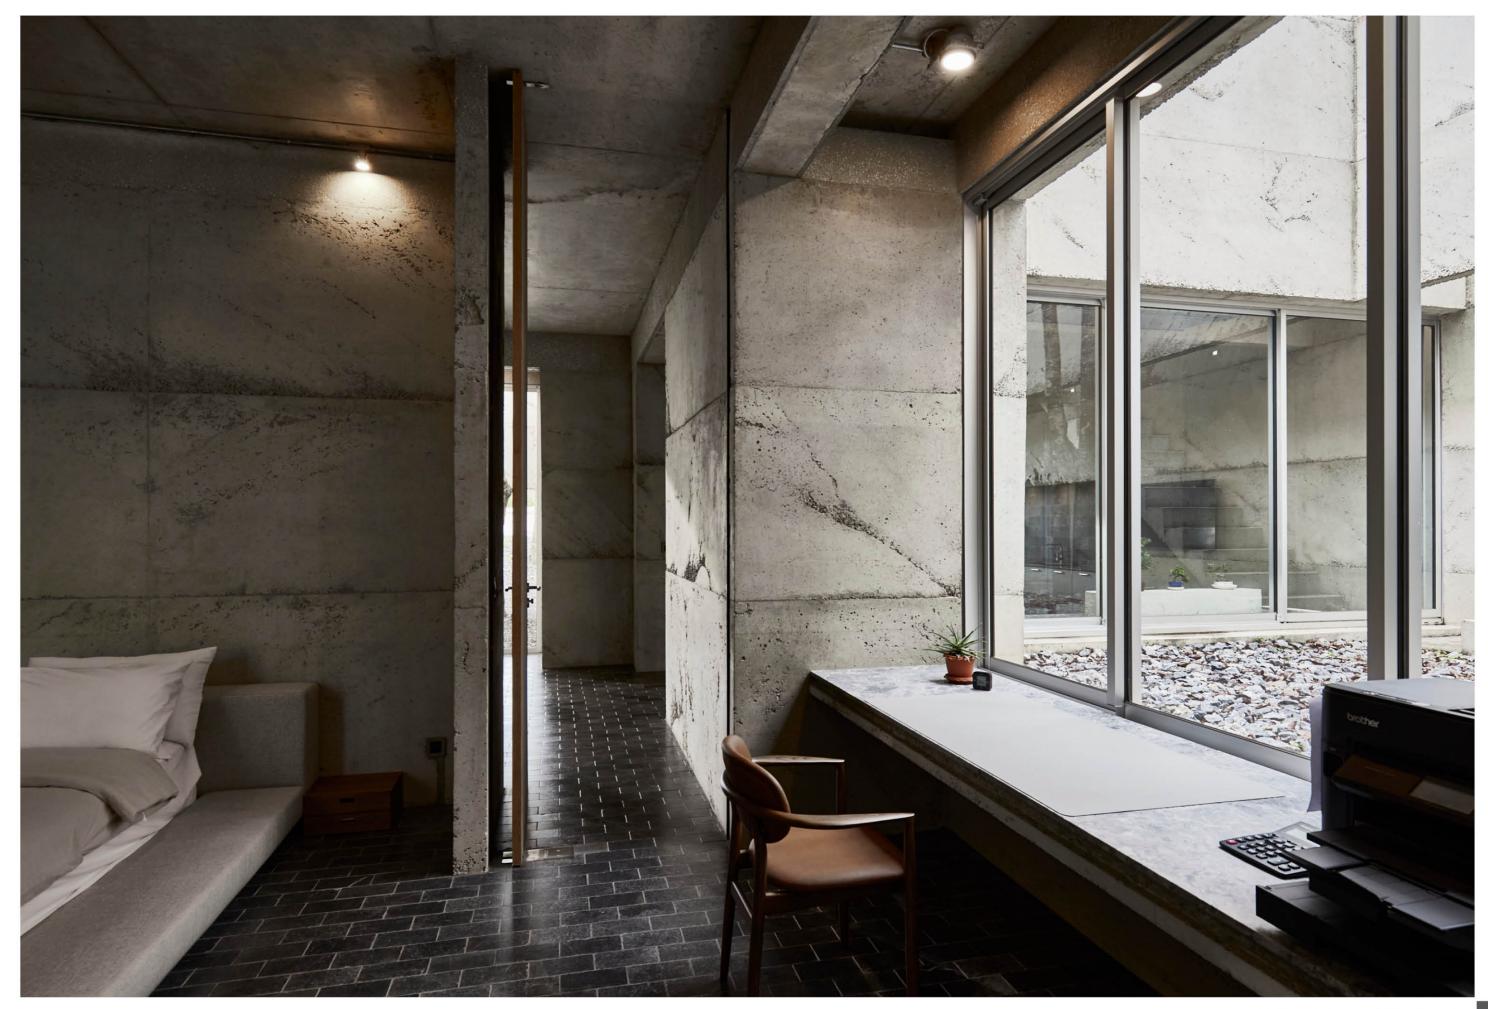

# A Masterpiece of Integrated Design

THE STOIC WALL RESIDENCE by Lijo Jos and Reny Lijo of LIJO.RENY.architects integrates courtyards and biophilic features, enhancing privacy and minimizing solar heat gain. Expansive windows and doors ensure natural light and seamless outdoor connectivity, winning TADA 2023.

Location: India
Product: WE Series
Color: Natural Black

2023 Award Winner