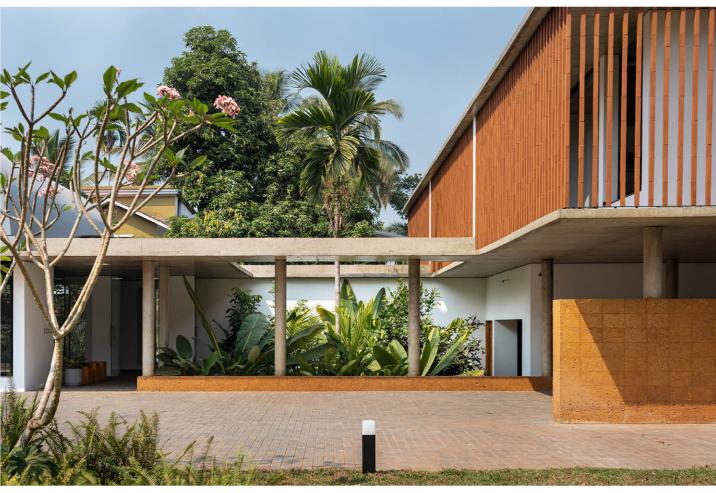

# A Masterpiece of Integrated Design

THE STOIC WALL RESIDENCE by Lijo Jos and Reny Lijo of LIJO.RENY.architects integrates courtyards and biophilic features, enhancing privacy and minimizing solar heat gain. Expansive windows and doors ensure natural light and seamless outdoor connectivity, winning TADA 2023.

Location: India
Product: WE Series
Color: Natural Black

2023 Award Winner