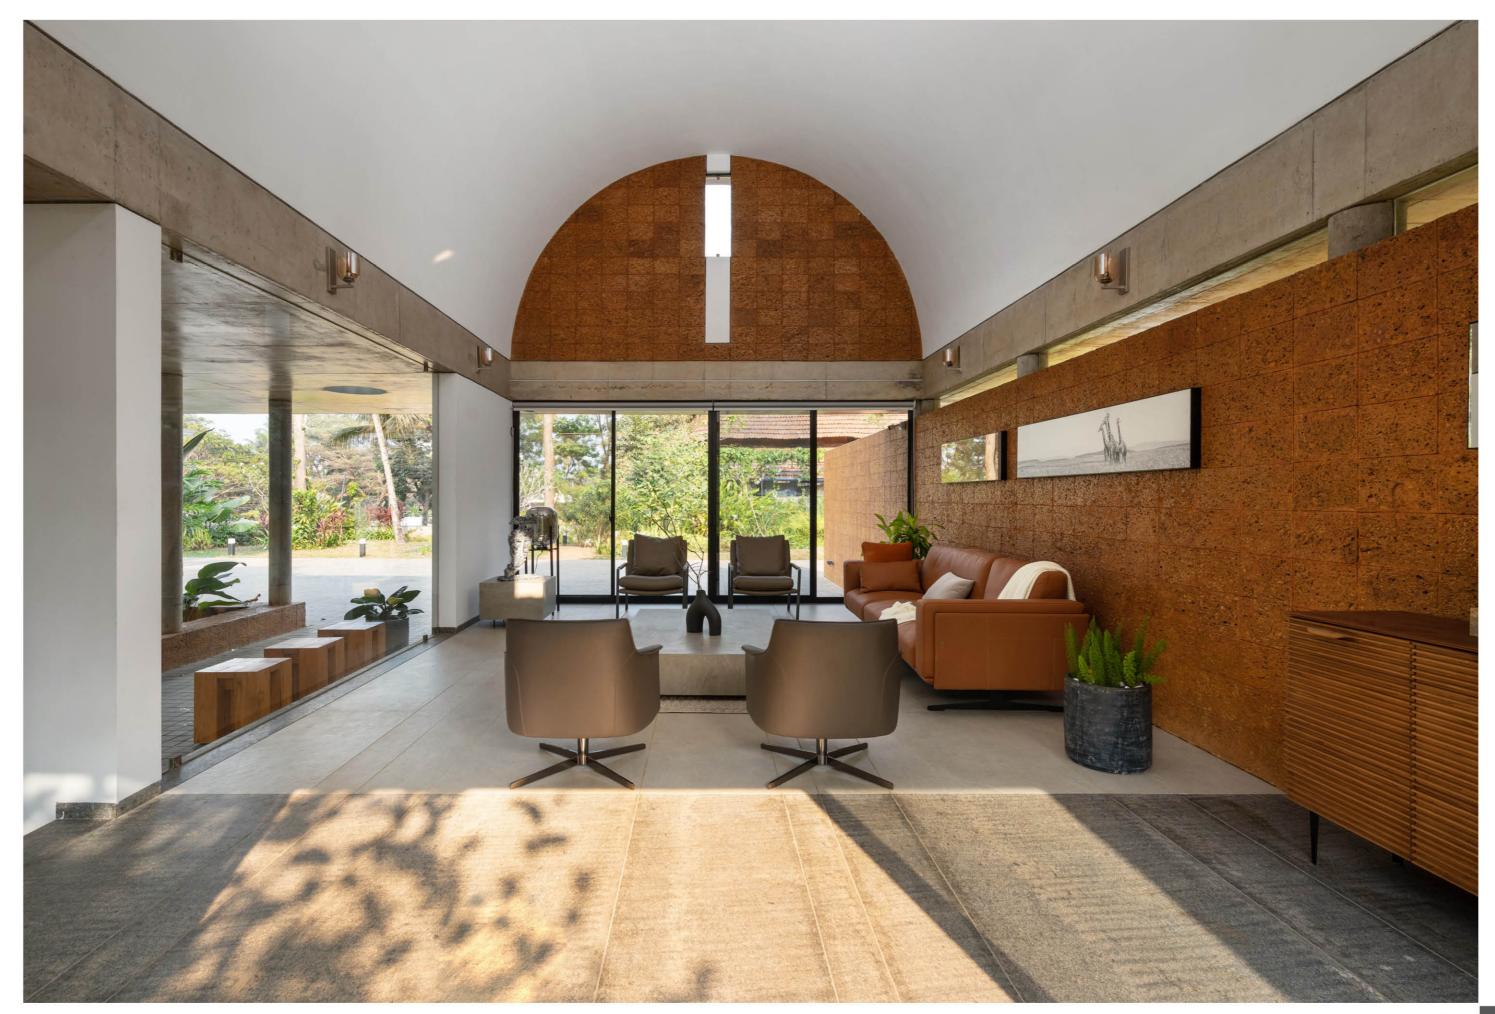

# A Masterpiece of Integrated Design

THE STOIC WALL RESIDENCE by Lijo Jos and Reny Lijo of LIJO.RENY.architects integrates courtyards and biophilic features, enhancing privacy and minimizing solar heat gain. Expansive windows and doors ensure natural light and seamless outdoor connectivity, winning TADA 2023.

Location: India
Product: WE Series
Color: Natural Black

2023 Award Winner