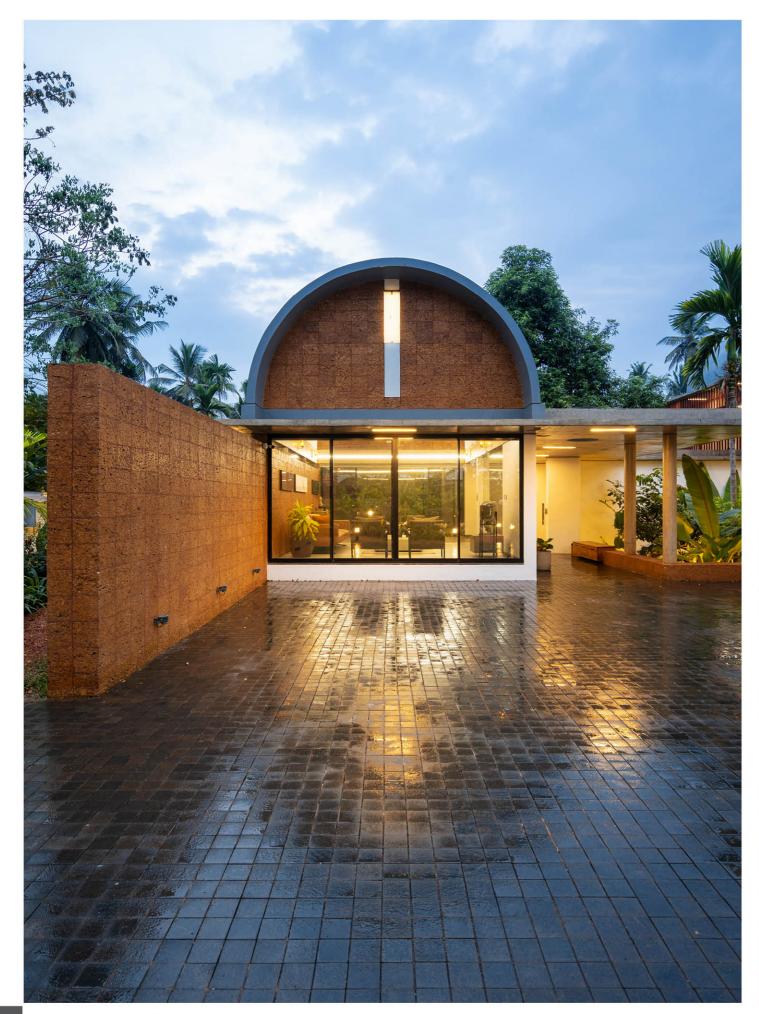

# A Masterpiece of Integrated Design

THE STOIC WALL RESIDENCE by Lijo Jos and Reny Lijo of LIJO.RENY.architects integrates courtyards and biophilic features, enhancing privacy and minimizing solar heat gain. Expansive windows and doors ensure natural light and seamless outdoor connectivity, winning TADA 2023.

Location: India
Product: WE Series
Color: Natural Black

2023 Award Winner