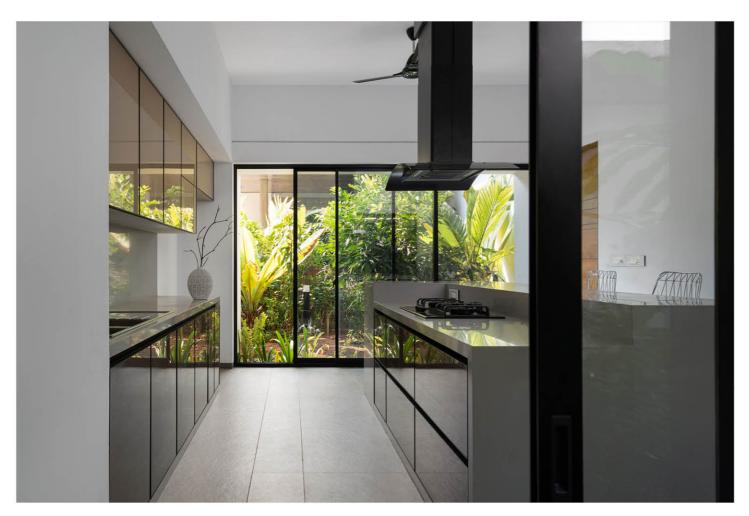

# A Masterpiece of Integrated Design

THE STOIC WALL RESIDENCE by Lijo Jos and Reny Lijo of LIJO.RENY.architects integrates courtyards and biophilic features, enhancing privacy and minimizing solar heat gain. Expansive windows and doors ensure natural light and seamless outdoor connectivity, winning TADA 2023.

Location: India
Product: WE Series
Color: Natural Black

2023 Award Winner