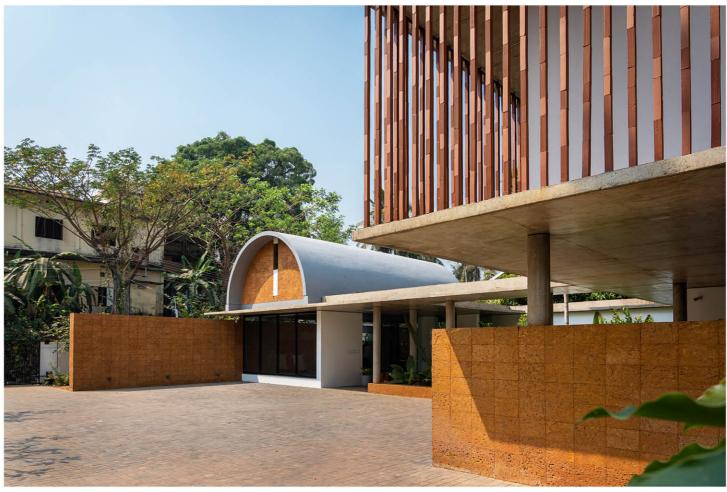

# A Masterpiece of Integrated Design

THE STOIC WALL RESIDENCE by Lijo Jos and Reny Lijo of LIJO.RENY.architects integrates courtyards and biophilic features, enhancing privacy and minimizing solar heat gain. Expansive windows and doors ensure natural light and seamless outdoor connectivity, winning TADA 2023.

Location: India
Product: WE Series
Color: Natural Black

2023 Award Winner