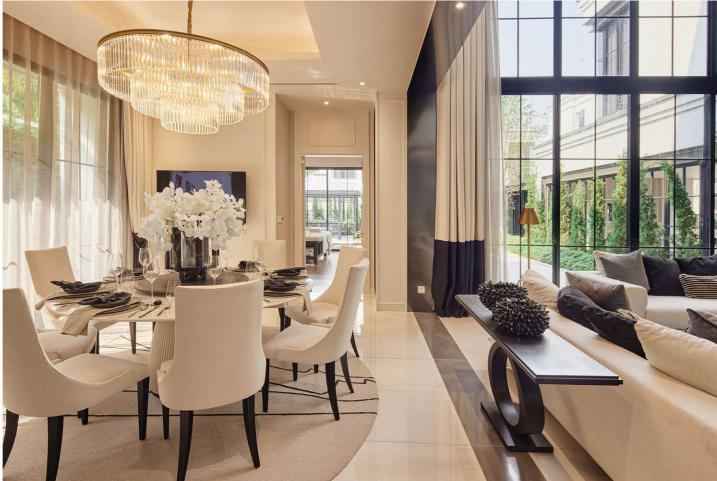

A Masterpiece of Integrated Design

THE STOIC WALL RESIDENCE by Lijo Jos and Reny Lijo of LIJO.RENY.architects integrates courtyards and biophilic features, enhancing privacy and minimizing solar heat gain. Expansive windows and doors ensure natural light and seamless outdoor connectivity, winning TADA 2023.

Location: India
Product: WE Series
Color: Natural Black



2023 Award Winner



























### Timeless Architecture and Modern Elegance

**MALTON GATES** offers refined inner-city living with modernized Classical architecture, blending traditional and contemporary elements. The harmonious design creates a timeless, sophisticated city-center experience...

Location: Bangkok, Thailand

Product: GIESTA, WE PLUS, WE 70, AIRFLOW DOOR

Color: Natural Black

























### Integrating Tradition and Modernity

WAT KHAM PHAMONG Thai Traditional Medicine Hospital in Sakon Nakhon, designed by Pakorn Mahapant of M space, features pyramid-shaped structures for holistic cancer care. Combining traditional Thai medicine with modern treatments, it maximizes natural light and air circulation, winning the TADA 2023

Location: Sakon Nakhon, Thailand

Product: ATIS, WE 70 Color: Shine Gray

















Wat Kham Pramong | Thailand













#### Bold Statements in Space Mastery

**The Hidden House** by Aslam Sham Architects, **TADA 2023** winner, cleverly blends functionality and aesthetic intrigue. Its three-level design, appearing as a two-story structure, features a skylit Koi Pond and multi-level zones on a contoured site. The architecture captivates w