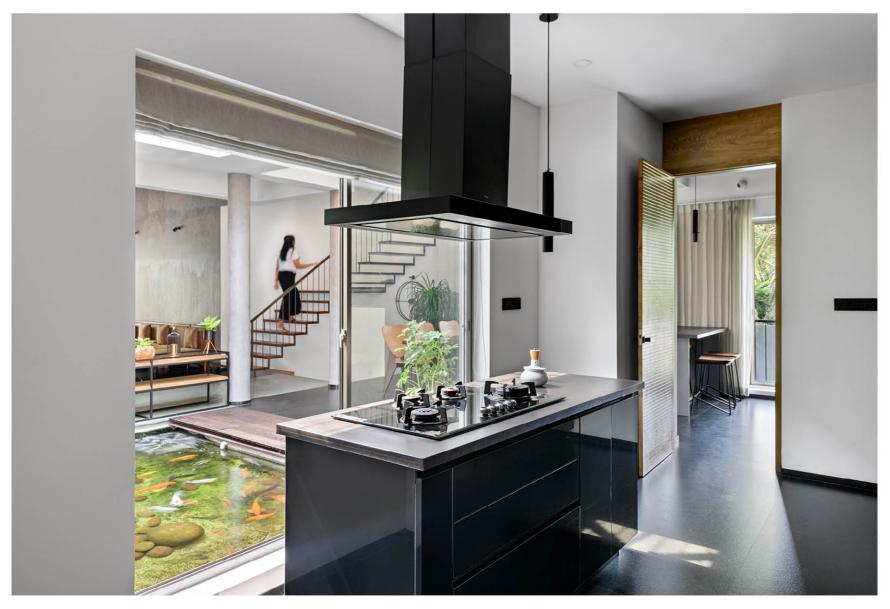

#### Bold Statements in Space Mastery

**The Hidden House** by Aslam Sham Architects, **TADA 2023** winner, cleverly blends functionality and aesthetic intrigue. Its three-level design, appearing as a two-story structure, features a skylit Koi Pond and multi-level zones on a contoured site. The architecture captivates with its unique form, emphasizing spatial differentiation and maximizing natural light.

Location: India
Product: WE Series

2023 Award Winner