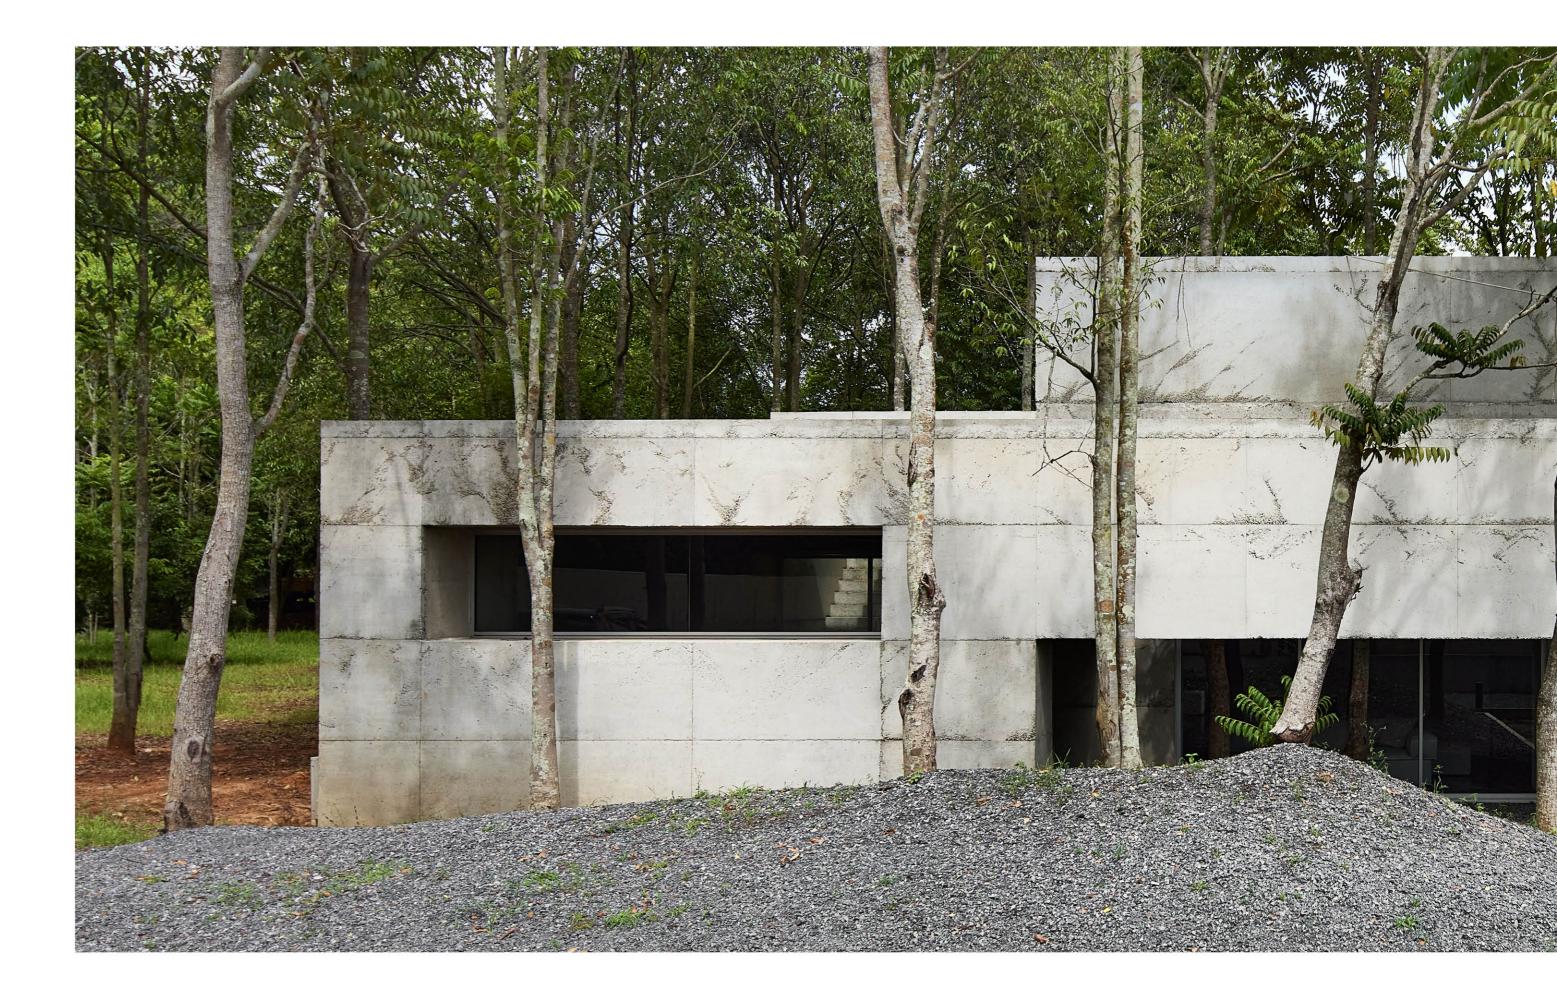

# A Masterpiece of Integrated Design

THE STOIC WALL RESIDENCE by Lijo Jos and Reny Lijo of LIJO.RENY.architects integrates courtyards and biophilic features, enhancing privacy and minimizing solar heat gain. Expansive windows and doors ensure natural light and seamless outdoor connectivity, winning TADA 2023.

Location: India
Product: WE Series
Color: Natural Black

2023 Award Winner