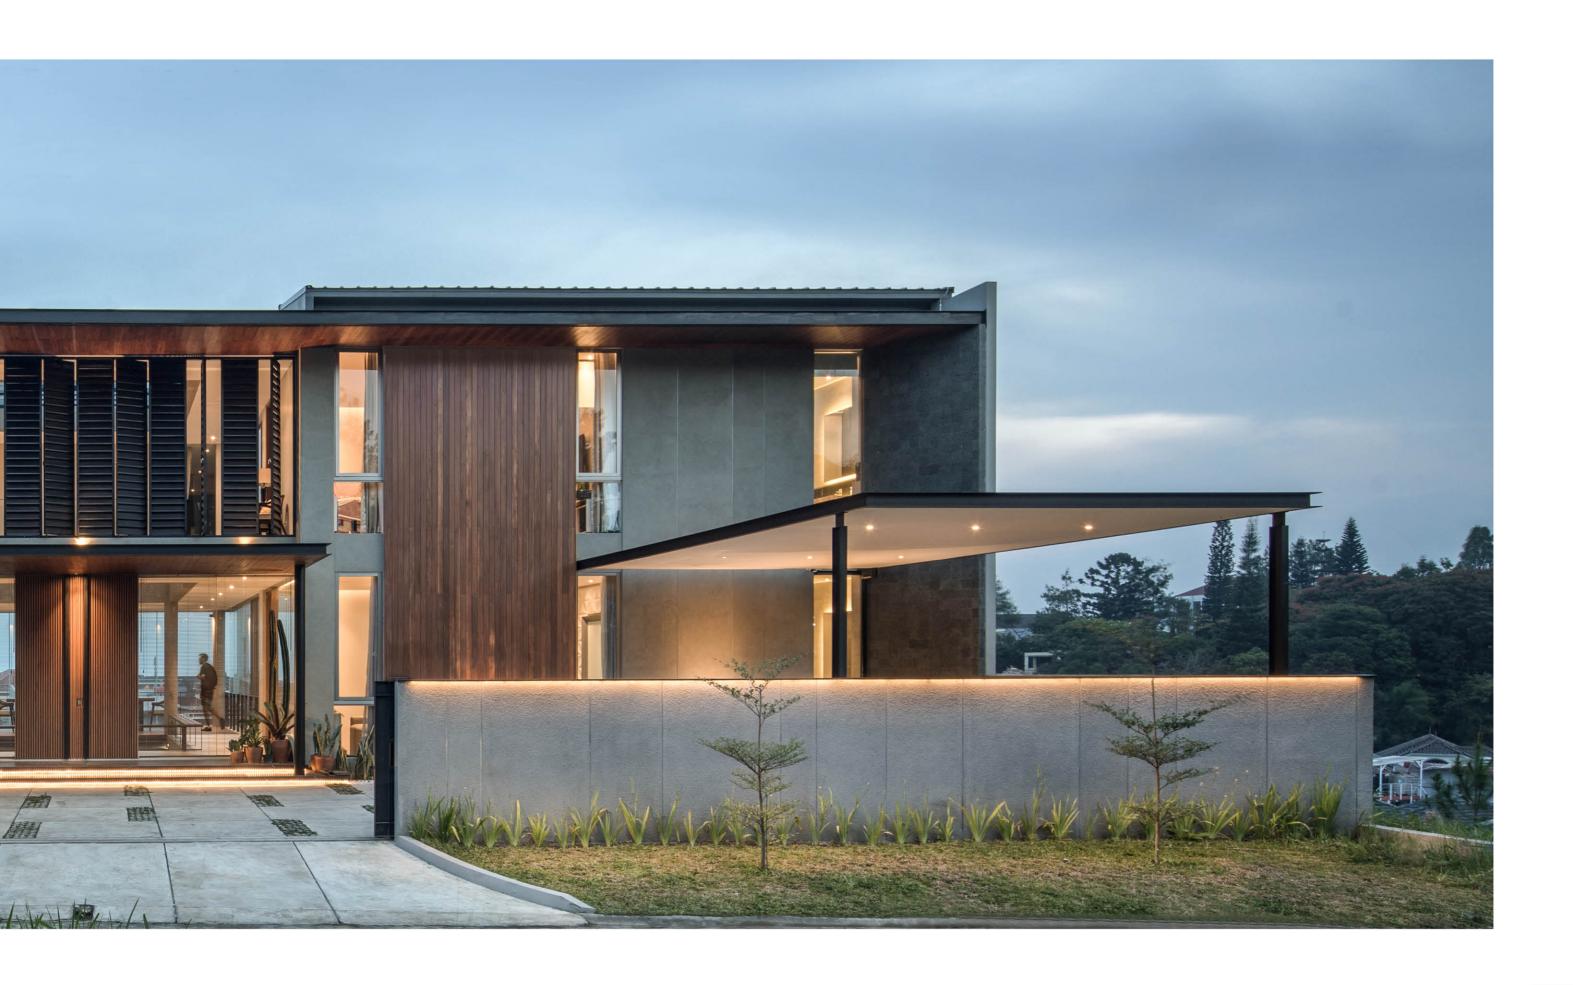

#### Refined Living Through Ingenious Design

Designed by **RUANGRONA**'s Josephine Fitria Widyarini and Monica Tiaradewi, ST-HOUSE in Bandung, Indonesia, is a **TADA 2023** award winner. Built on a steep 12-meter contour, it transitions from two to five stories with 360-degree city views. An inner courtyard minimizes land alteration, creating functional and appealing spaces

Location: Indonesia
Product: GRANTS, ATIS
Color: Shine Gray

2023 Award Winner