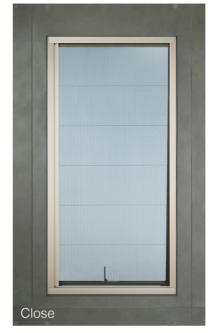

Awning Window

Fixed Window

**Casement Window** 

#### **LESS FOR MORE**

Integrated screen system provides less obstructed vision for better view.

Integrated insect screen system combines the best functions to provide obstruction free vision for better view. The insect screen is also designed to be easily removed for maintenance and cleaning.