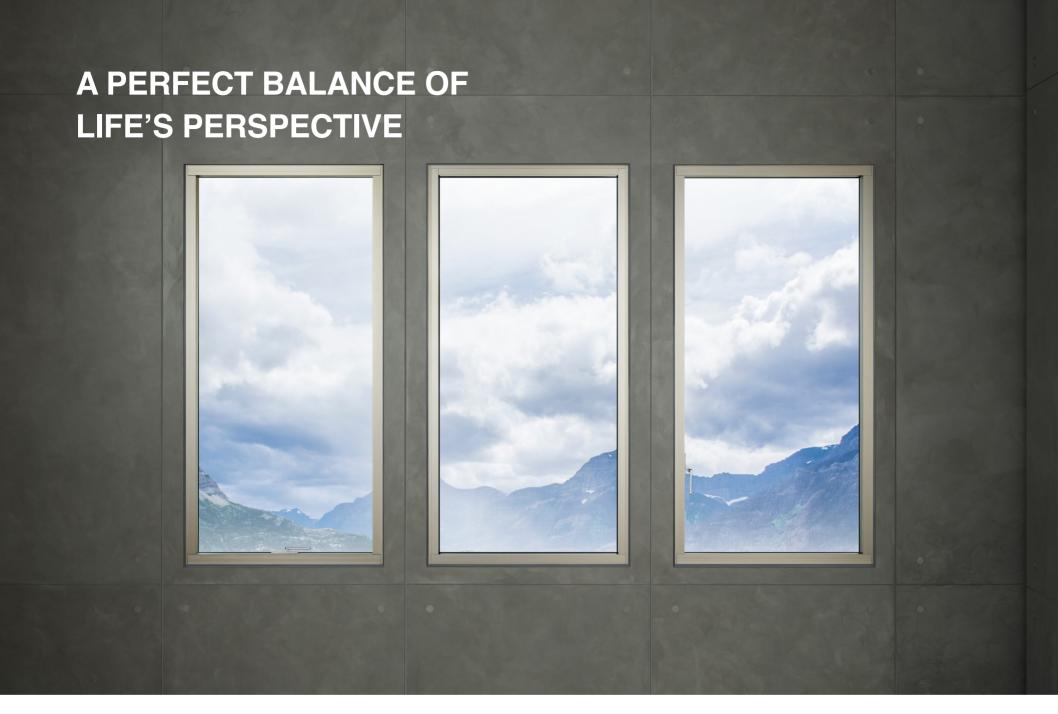

#### LIMITLESS BEAUTY OF YOUR SPACE.

**GRANTS** corner sliding doors allow you to open an entire corner of a room to the outside. Perfect for open plan living, maximizing light for spacious space.

Symmetrical frame design for perfect balance of artistic perspective.