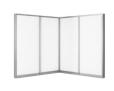

#### **GRANTS FLAT RAIL SLIDING SERIES**

SLIDING DOOR (2 PANELS ON 2 TRACKS)

SLIDING DOOR (4 PANELS ON 2 TRACKS)

SLIDING DOOR (3 PANELS ON 3 TRACKS)

SLIDING DOOR (6 PANELS ON 3 TRACKS)

CORNER SLIDING DOOR (2+2 PANELS ON 2 TRACKS)