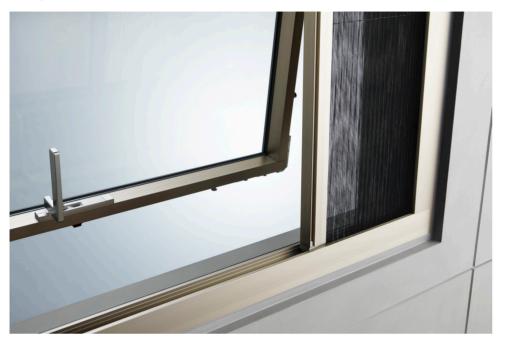

#### **LESS FOR MORE**

Integrated screen system provides less obstructed vision for better view.

Integrated insect screen system combines the best functions to provide obstruction free vision for better view. The insect screen is also designed to be easily removed for maintenance and cleaning.

\*For casement and awning window