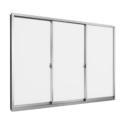

#### **GRANTS WINDOW SERIES**

SLIDING WINDOW (2 PANELS ON 2 TRACKS)

SLIDING WINDOW (4 PANELS ON 2 TRACKS)

SLIDING WINDOW
(3 PANELS ON 2 TRACKS) SFS

**FIXED WINDOW** 

**CORNER FIXED WINDOW** 

**AWNING WINDOW** 

#### **GRANTS DOOR SERIES**

SLIDING DOOR (2 PANELS ON 2 TRACKS)

SLIDING DOOR (4 PANELS ON 2 TRACKS)

SLIDING DOOR (3 PANELS ON 2 TRACKS) SFS

SLIDING DOOR (3 PANELS ON 3 TRACKS)

SLIDING DOOR (6 PANELS ON 3 TRACKS)

#### **GRANTS FLAT RAIL SLIDING SERIES**

SLIDING DOOR (2 PANELS ON 2 TRACKS)

SLIDING DOOR (4 PANELS ON 2 TRACKS)

SLIDING DOOR (3 PANELS ON 3 TRACKS)

SLIDING DOOR (6 PANELS ON 3 TRACKS)

CORNER SLIDING DOOR (2+2 PANELS ON 2 TRACKS)