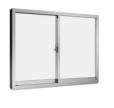

#### **GRANTS WINDOW SERIES**

SLIDING WINDOW (2 PANELS ON 2 TRACKS)

SLIDING WINDOW (4 PANELS ON 2 TRACKS)

SLIDING WINDOW
(3 PANELS ON 2 TRACKS) SFS

**FIXED WINDOW** 

**CORNER FIXED WINDOW** 

**AWNING WINDOW** 