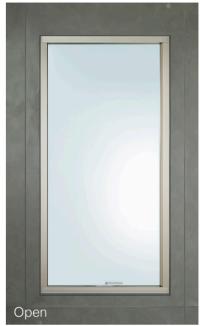

Awning Window

Fixed Window

**Casement Window** 

#### **LESS FOR MORE**

Integrated screen system provides less obstructed vision for better view.

Integrated insect screen system combines the best functions to provide obstruction free vision for better view. The insect screen is also designed to be easily removed for maintenance and cleaning.