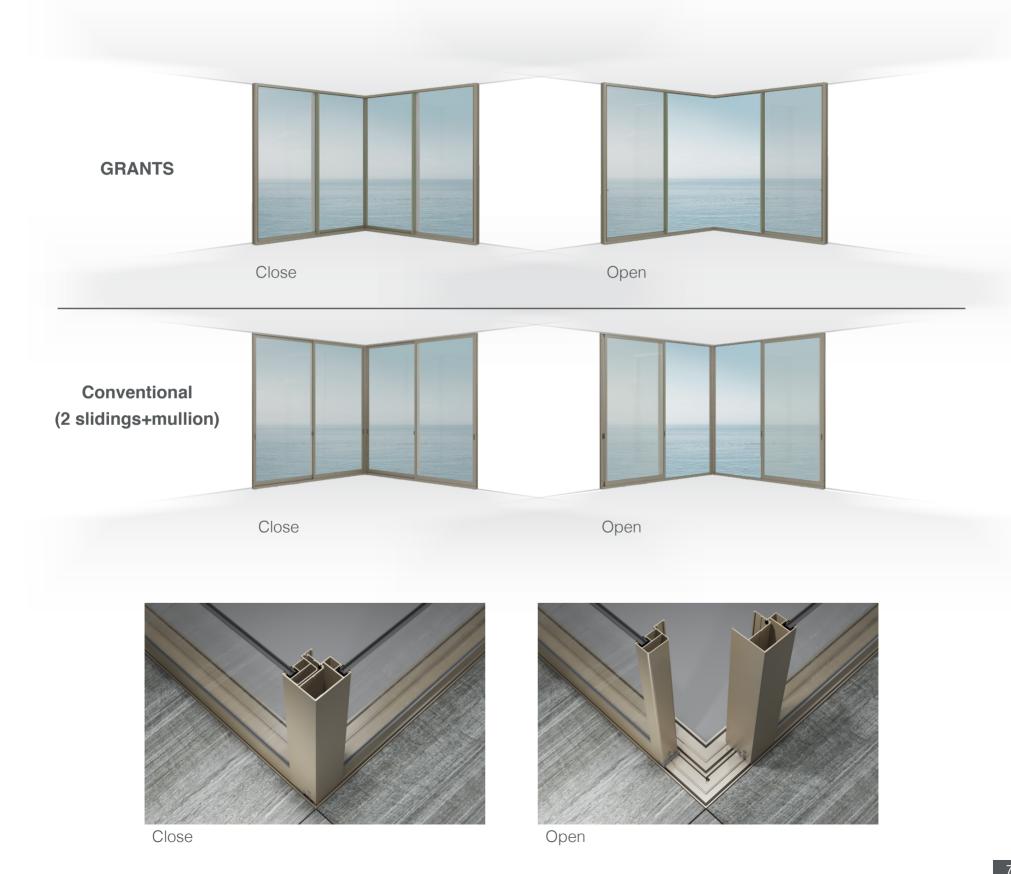

# GRANTS CORNER SLIDING DOORS

An innovative solution creates unrestricted panoramic views and the ultimate living space with an open corner

#### LIMITLESS BEAUTY OF YOUR SPACE.

**GRANTS** corner sliding doors allow you to open an entire corner of a room to the outside. Perfect for open plan living, maximizing light for spacious space.

Symmetrical frame design for perfect balance of artistic perspective.