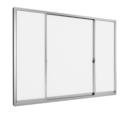

#### **GRANTS WINDOW SERIES**

SLIDING WINDOW (2 PANELS ON 2 TRACKS)

SLIDING WINDOW (4 PANELS ON 2 TRACKS)

SLIDING WINDOW
(3 PANELS ON 2 TRACKS) SFS

**FIXED WINDOW** 

**CORNER FIXED WINDOW** 

**AWNING WINDOW** 

#### **GRANTS DOOR SERIES**

SLIDING DOOR (2 PANELS ON 2 TRACKS)

SLIDING DOOR (4 PANELS ON 2 TRACKS)

SLIDING DOOR (3 PANELS ON 2 TRACKS) SFS

SLIDING DOOR (3 PANELS ON 3 TRACKS)

SLIDING DOOR (6 PANELS ON 3 TRACKS)