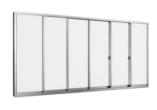

#### **GRANTS DOOR SERIES**

SLIDING DOOR (2 PANELS ON 2 TRACKS)

SLIDING DOOR (4 PANELS ON 2 TRACKS)

SLIDING DOOR (3 PANELS ON 2 TRACKS) SFS

SLIDING DOOR (3 PANELS ON 3 TRACKS)

SLIDING DOOR (6 PANELS ON 3 TRACKS)

#### **GRANTS FLAT RAIL SLIDING SERIES**

SLIDING DOOR (2 PANELS ON 2 TRACKS)

SLIDING DOOR (4 PANELS ON 2 TRACKS)

SLIDING DOOR (3 PANELS ON 3 TRACKS)

SLIDING DOOR (6 PANELS ON 3 TRACKS)

CORNER SLIDING DOOR (2+2 PANELS ON 2 TRACKS)