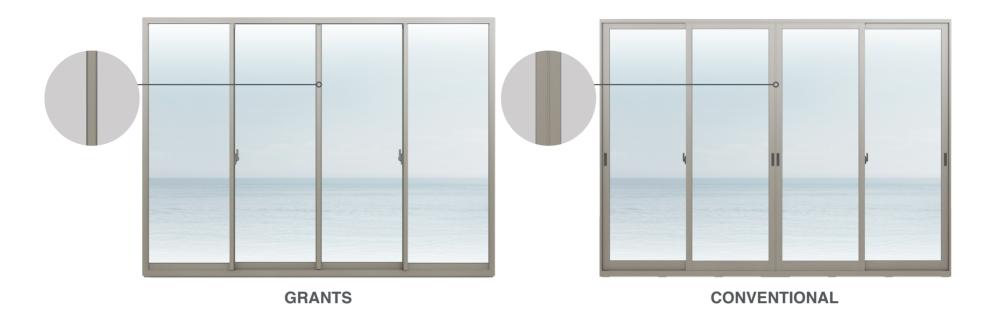

#### **ABSOLUTE SEAMLESSNESS**

Sophisticate design that maximize your view with overlapping design that visually reduce stile by half.