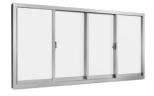

#### **GRANTS WINDOW SERIES**

SLIDING WINDOW (2 PANELS ON 2 TRACKS)

SLIDING WINDOW (4 PANELS ON 2 TRACKS)

SLIDING WINDOW
(3 PANELS ON 2 TRACKS) SFS

**FIXED WINDOW** 

**CORNER FIXED WINDOW** 

**AWNING WINDOW** 