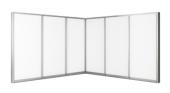

#### **GRANTS FLAT RAIL SLIDING SERIES**

SLIDING DOOR (2 PANELS ON 2 TRACKS)

SLIDING DOOR (4 PANELS ON 2 TRACKS)

SLIDING DOOR (3 PANELS ON 3 TRACKS)

SLIDING DOOR (6 PANELS ON 3 TRACKS)

CORNER SLIDING DOOR (2+2 PANELS ON 2 TRACKS)

CORNER SLIDING DOOR (3+3 PANELS ON 3 TRACKS)

LIXIL WINDOW SYSTEMS PRIVATE LIMITED (INDIA) www.tostemindia.com

LHT ASIA SALES & MARKETING CO., LTD. (THAILAND) www.tostemthailand.com

PT. LIXIL ALUMINUM INDONESIA (INDONESIA) www.tostemindonesia.com