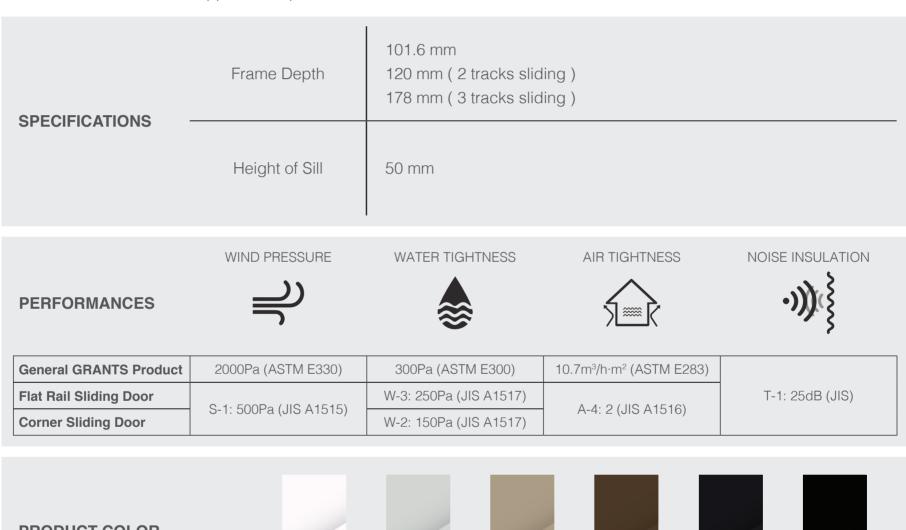

# **PRODUCT SPECIFICATIONS**

All products are standardized but can be also custom made. If you require special sizes or additional specifications, please consult with our customer support or a specialized sales assistant.

Natural White

Natural Silver

Shine Gray

Autumn Brown

Dusk Gray

Natural Black

**GLASS THICKNESS** 

Up to 31.5 mm