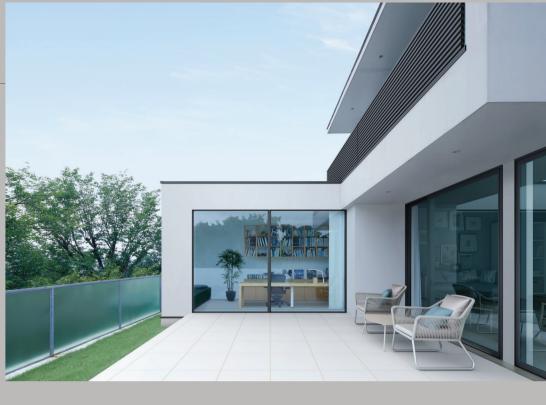

### BLENDS INTO YOUR LIFESTYLE

Nowadays gray is considering a perfect shade for your exterior walls due to its versatility that can be used with lighter and darker shade, also it would complement many types of building design from minimal modern contemporary to sophisticated.

**DUSK GRAY**, created to fit perfectly with the trend. The moderate metal texture blends into the house, creating exterior wall with texture that also in tune and harmonizes with its surroundings without being too prominent and more importantly stand the test of time.