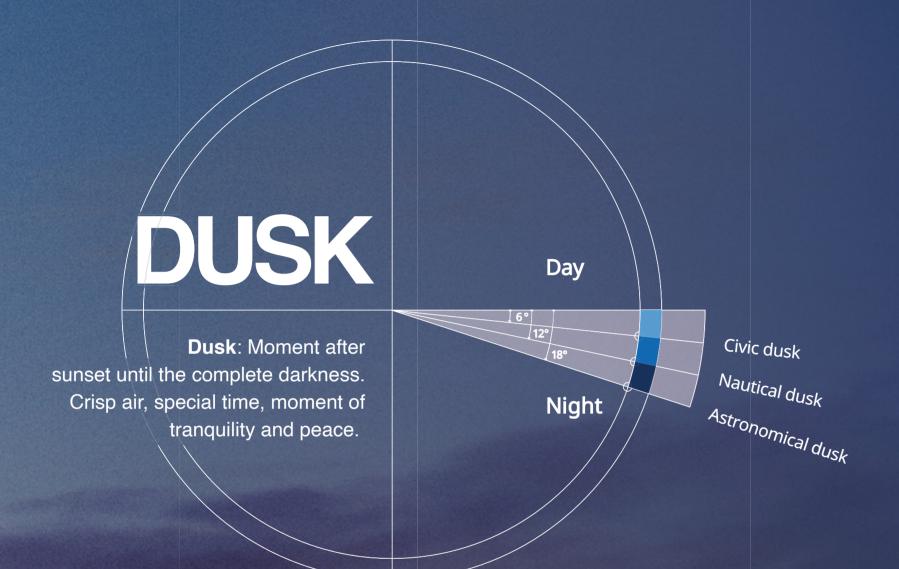

The sun enhancing the scenery, set far away on the horizon. The afterglow of the sky gradually deepens, and the houses blend in with the scenery.

Why is this overlap of ambiguous colors bringing peace of mind? Why we are attracted to the beauty of this color?

Connecting people and nature through windows and doors. Introducing the new color "**DUSK GRAY**" that blends in and complements your lifestyle.