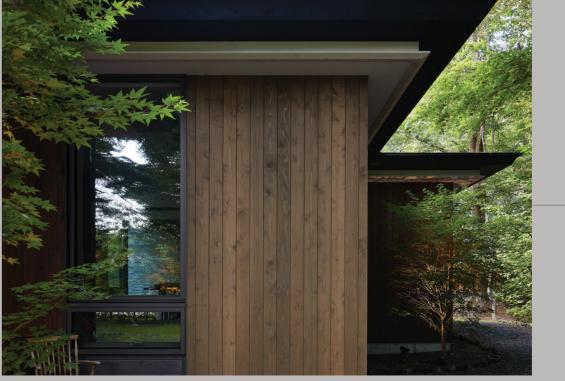

### "Home is where the heart is"

A low-brightness gray with a slight bluish tinge that comes to life even more when reflecting light, which complements any exterior walls color especially the yellowish wood grain color (5Y) to create that beautiful perfect home. Home that will stimulate your mindset, build up a feeling of pride and elevate joy every time you look at.