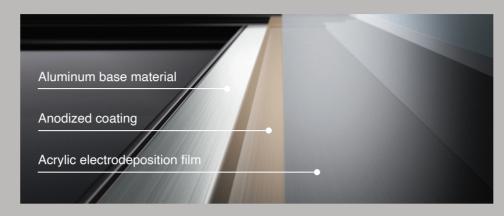

# BALANCING METALLIC TEXTURE AND LOW-BRIGHTNESS ACHROMATIC COLORS

Coexistence of metallic texture and low brightness achromatic color. We paid close attention to the finishing of the product to improve its decorativeness by using the technique of layering of anodized film and semi-transparent electrodeposition coating to achieve that beautiful **DUSK GRAY** color with low lightness without impairing the texture of aluminum.